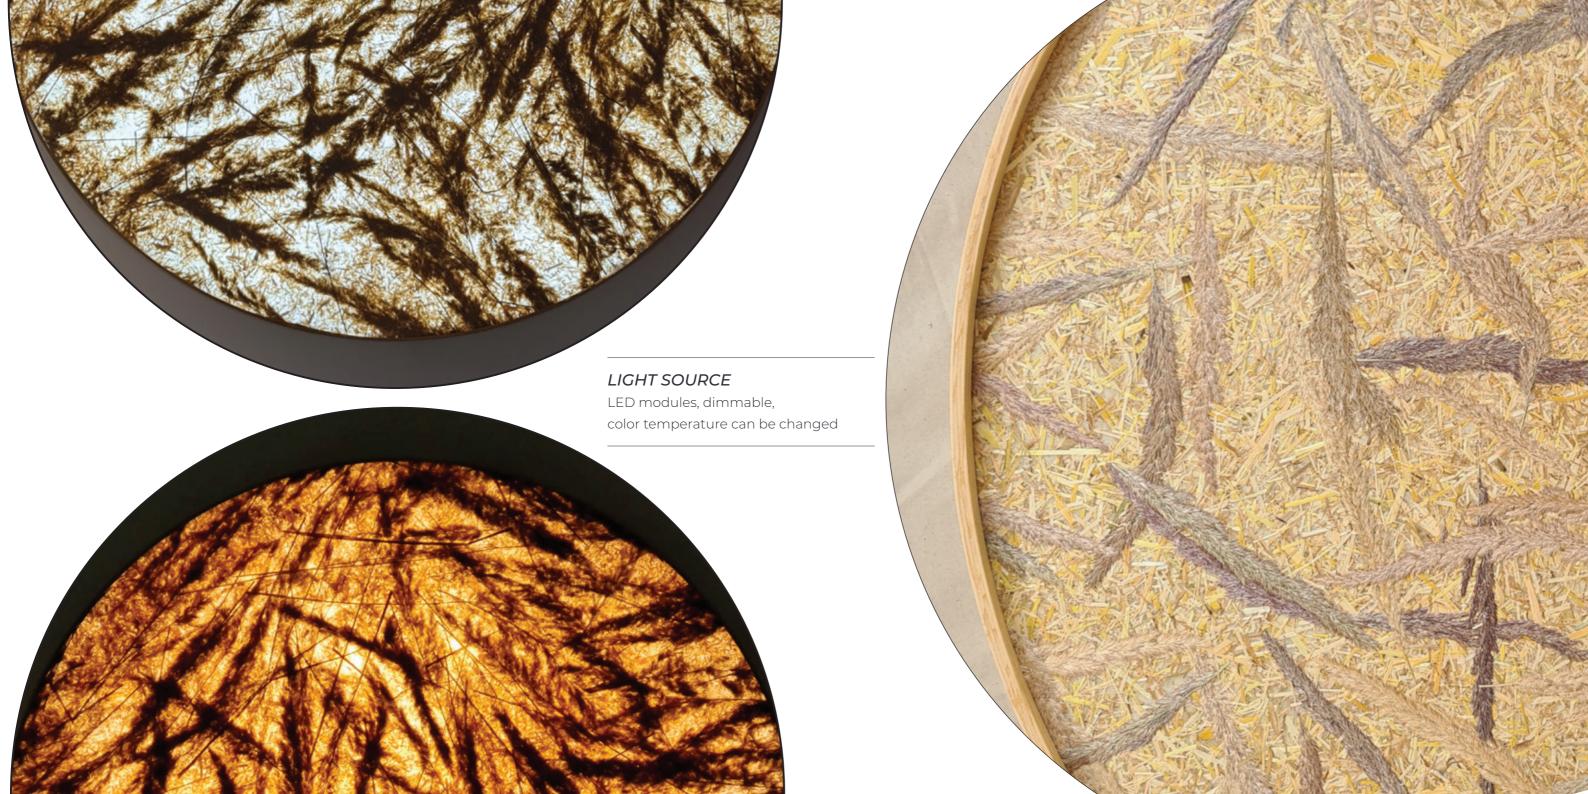

### LIGHT SOURCE

LED modules, dimmable, color temperature can be changed

Lunaria / annua honesty

Lignum blue / Tinted Woodwool

Phragmit / reed

Calam-triticum / bushgrass - straw

Triticum / wheat straw

Flores mix / mixed petals

Flores mix / mixed petals