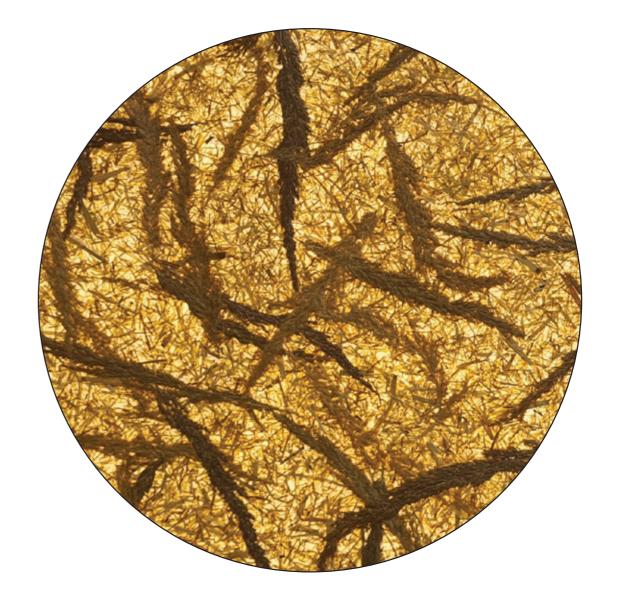

Lunaria / annua honesty

Lignum blue / Tinted Woodwool

Phragmit / reed

Calam-triticum / bushgrass - straw

Triticum / wheat straw

Flores mix / mixed petals

Flores mix / mixed petals