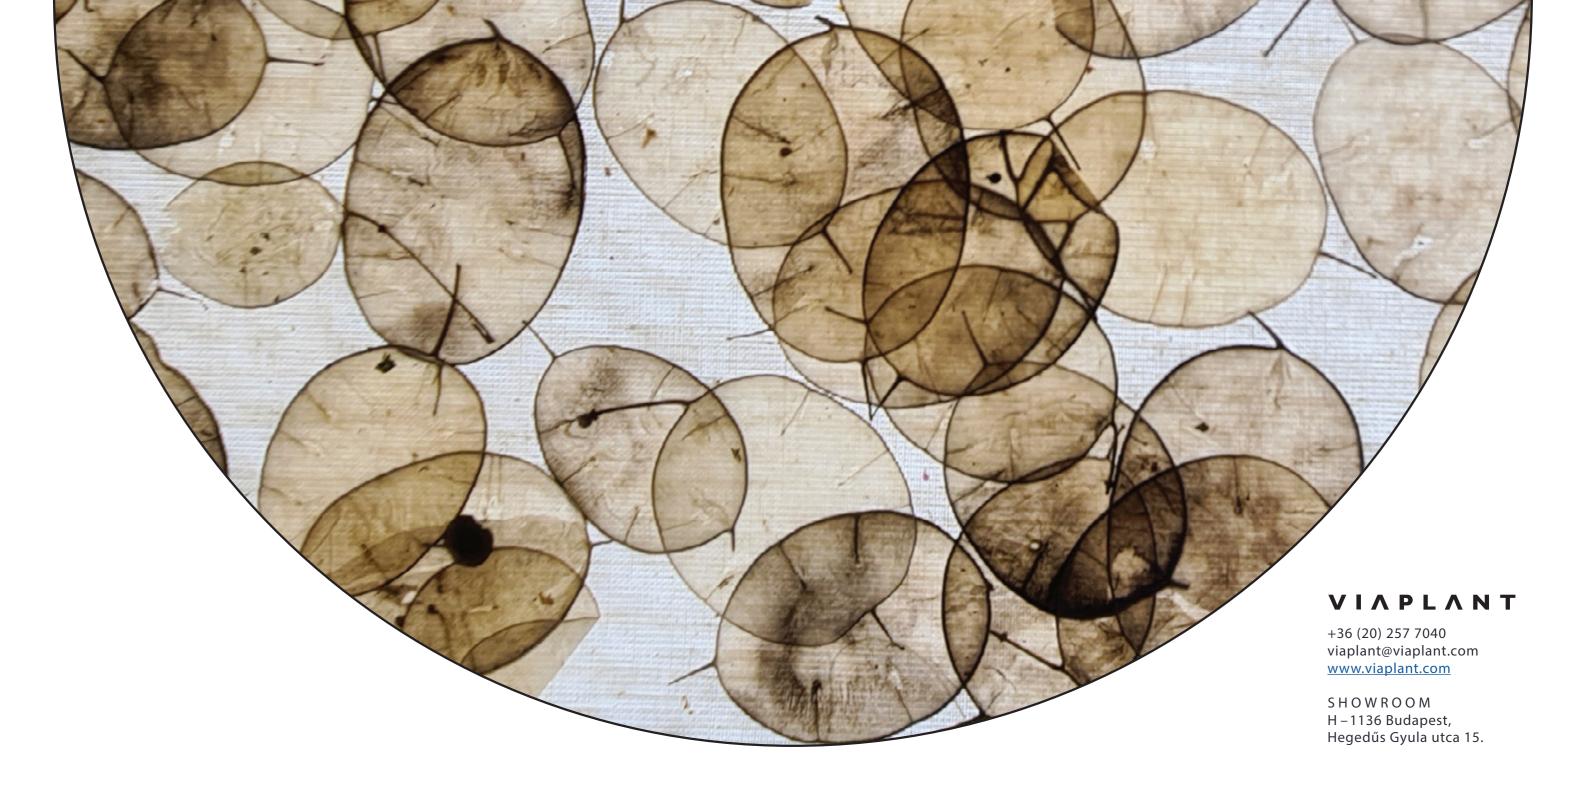

Lunaria / annua honesty

Lignum blue / Tinted Woodwool

Phragmit / reed

Calam-triticum / bushgrass - straw

Triticum / wheat straw

Flores mix / mixed petals

Flores mix / mixed petals