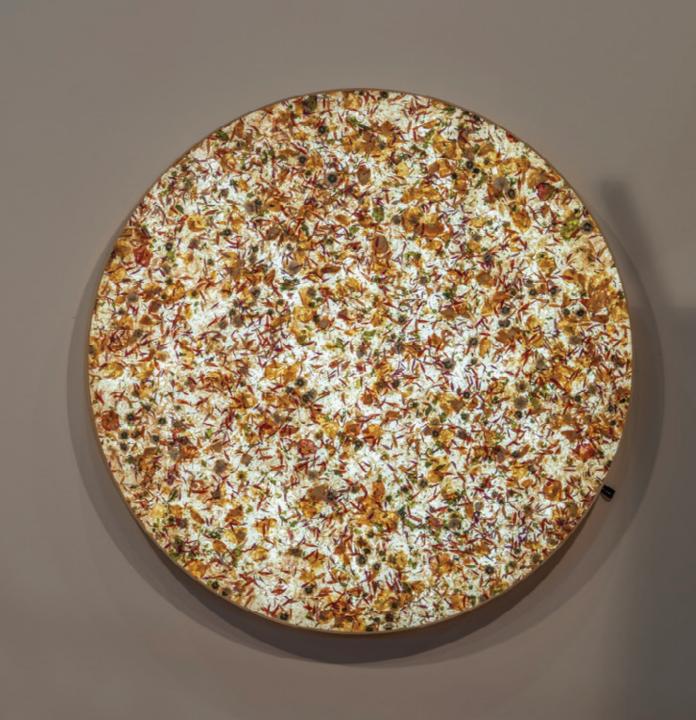

## **RUNDO 100**

WALL LAMPS

### CODE

6003 - wooden frame 6004 - steel frame

### WEIGHT

NET 7 kg GROSS 8.5 kg

### **DIMENSIONS**

HEIGHT: 100 cm WIDTH: 100 cm DEPTH: 7 cm

Lunaria / annua honesty

Lignum blue / Tinted Woodwool

Phragmit / reed

Calam-triticum / bushgrass - straw

Triticum / wheat straw

Flores mix / mixed petals

Flores mix / mixed petals