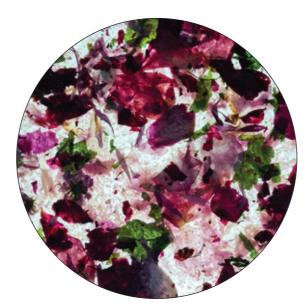

Lunaria / annua honesty

Lignum blue / Tinted Woodwool

Phragmit / reed

Calam-triticum / bushgrass - straw

Triticum / wheat straw

Flores mix / mixed petals

Flores mix / mixed petals