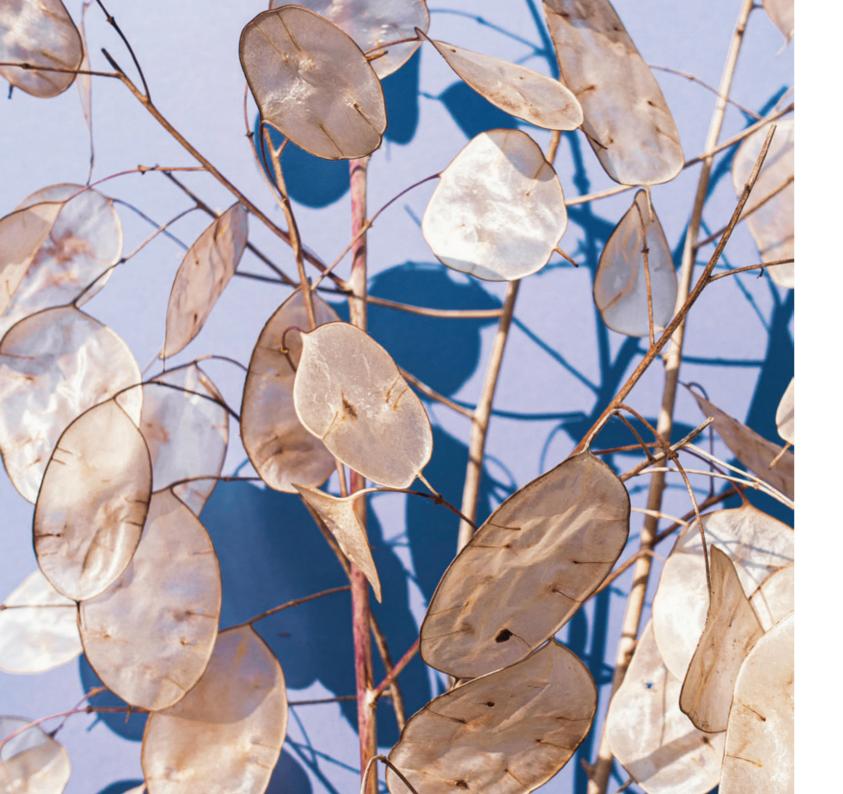

Lunaria / annua honesty

Lignum blue / Tinted Woodwool

Phragmit / reed

Calam-triticum / bushgrass - straw

Triticum / wheat straw

Flores mix / mixed petals

Flores mix / mixed petals