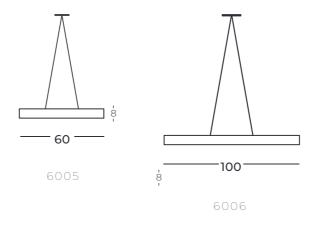

# **RUNDO 60/100**

PENDANT LAMPS

### CODE

6005, 6006

### **DIMENSIONS**

CABLE LENGTH:

Personalization options available.

TYPE: 6005

HEIGHT: 60 cm WIDTH: 60 cm DEPTH: 7 cm

TYPE: 6006

HEIGHT: 100 cm WIDTH: 100 cm DEPTH: 7 cm

Peonia / Peony