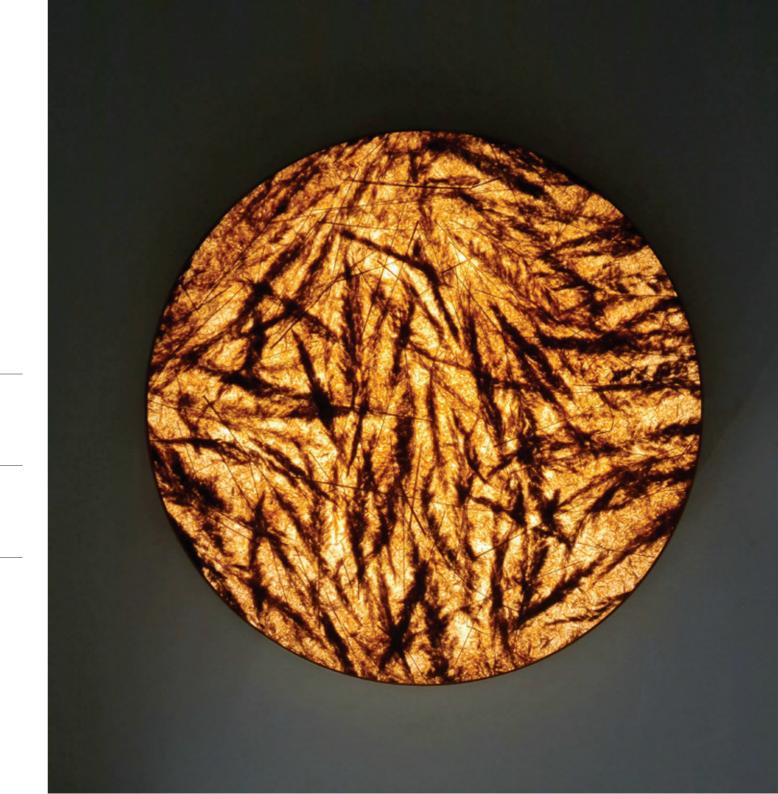

# NATURE STORY MATERIAL 2024

# **RUNDO 60**

WALL LAMPS



### CODE

6001 - wooden frame

### WEIGHT

NET 5 kg GROSS 6.5 kg

### **DIMENSIONS**

HEIGHT: 60 cm WIDTH: 60 cm DEPTH: 7 cm



## **RUNDO 100**

WALL LAMPS



### CODE

6003 - wooden frame 6004 - steel frame

### WEIGHT

NET 7 kg GROSS 8.5 kg

### **DIMENSIONS**

HEIGHT: 100 cm WIDTH: 100 cm DEPTH: 7 cm





# **RUNDO 60/100**

PENDANT LAMPS



### CODE

6005, 6006

### LIGHT SOURCE

LED modules, dimmable, color temperature can be changed

### **DIMENSIONS**

CABLE LENGTH:

Personalization options available.

TYPE: 6005

HEIGHT: 60 cm WIDTH: 60 cm DEPTH: 7 cm

TYPE: 6006

HEIGHT: 100 cm WIDTH: 100 cm DEPTH: 7 cm













Peonia / Peony





Lunaria / annua honesty





Lignum blue / Tinted Woodwool





Phragmit / reed





Calam-triticum / bushgrass - straw





Triticum / wheat straw





Flores mix / mixed petals



Flores mix / mixed petals

### Bespoke textures Storytelling concept

# A good object is d