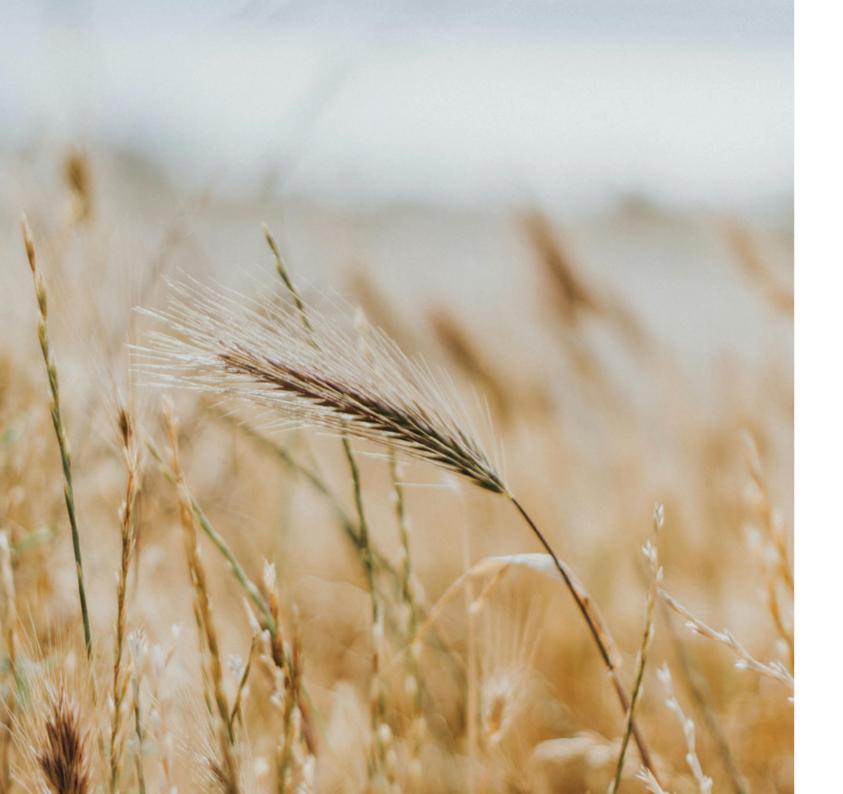

Lunaria / annua honesty

Lignum blue / Tinted Woodwool

Phragmit / reed

Calam-triticum / bushgrass - straw

Triticum / wheat straw

Flores mix / mixed petals

Flores mix / mixed petals