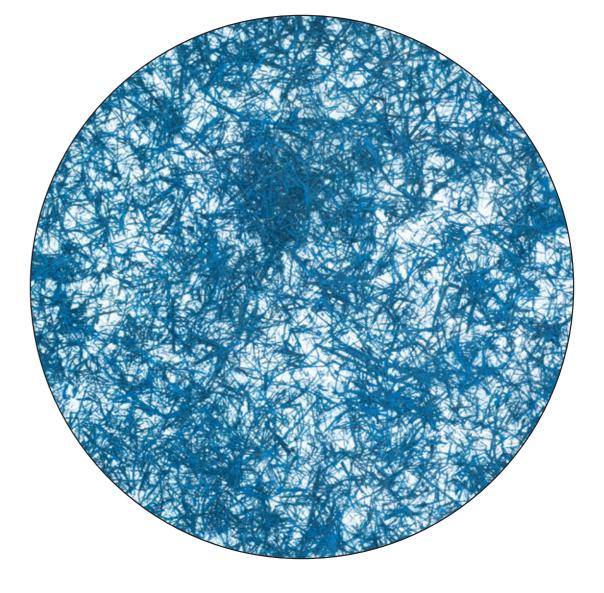

Lunaria / annua honesty

Lignum blue / Tinted Woodwool

Phragmit / reed

Calam-triticum / bushgrass - straw

Triticum / wheat straw

Flores mix / mixed petals

Flores mix / mixed petals