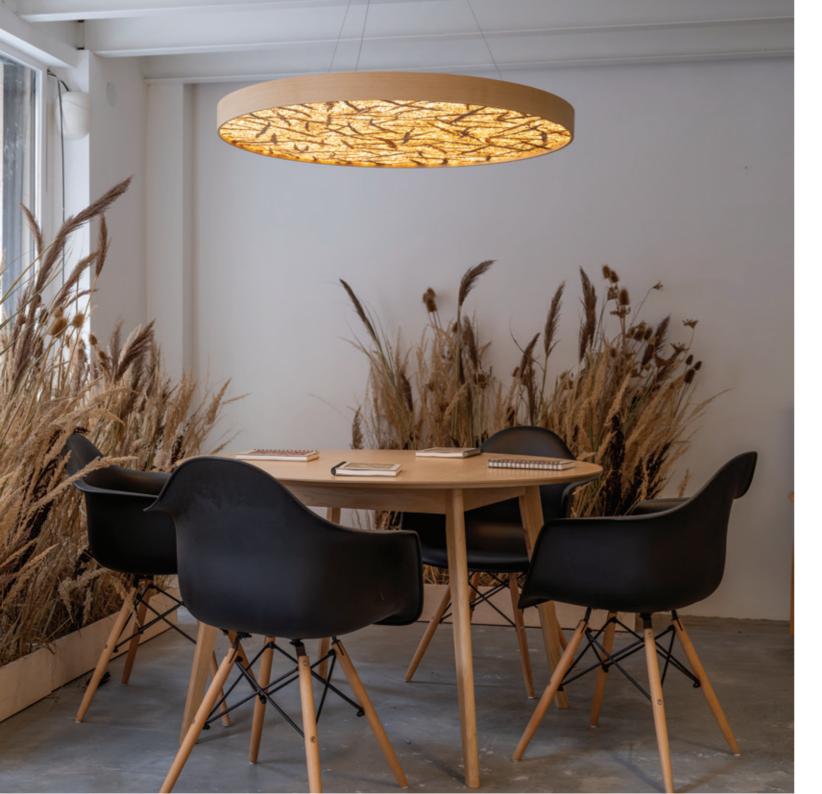

# **RUNDO 60/100**

PENDANT LAMPS

### CODE

6005, 6006

### LIGHT SOURCE

LED modules, dimmable, color temperature can be changed

### **DIMENSIONS**

CABLE LENGTH:

Personalization options available.

TYPE: 6005

HEIGHT: 60 cm WIDTH: 60 cm DEPTH: 7 cm

TYPE: 6006

HEIGHT: 100 cm WIDTH: 100 cm DEPTH: 7 cm

Peonia / Peony