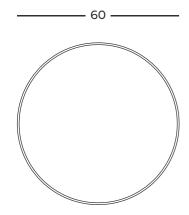

# NATURE STORY MATERIAL 2024

# **RUNDO 60**

WALL LAMPS



### CODE

6001 - wooden frame

### WEIGHT

NET 5 kg GROSS 6.5 kg

### **DIMENSIONS**

HEIGHT: 60 cm WIDTH: 60 cm DEPTH: 7 cm



## **RUNDO 100**

WALL LAMPS



### CODE

6003 - wooden frame 6004 - steel frame

### WEIGHT

NET 7 kg GROSS 8.5 kg

### **DIMENSIONS**

HEIGHT: 100 cm WIDTH: 100 cm DEPTH: 7 cm





# **RUNDO 60/100**

PENDANT LAMPS



### CODE

6005, 6006

### LIGHT SOURCE

LED modules, dimmable, color temperature can be changed

### **DIMENSIONS**

CABLE LENGTH:

Personalization options available.

TYPE: 6005

HEIGHT: 60 cm WIDTH: 60 cm DEPTH: 7 cm

TYPE: 6006

HEIGHT: 100 cm WIDTH: 100 cm DEPTH: 7 cm













Peonia / Peony





Lunaria / annua honesty





Lignum blue / Tinted Woodwool





Phragmit / reed





Calam-triticum / bushgrass - straw





Triticum / wheat st