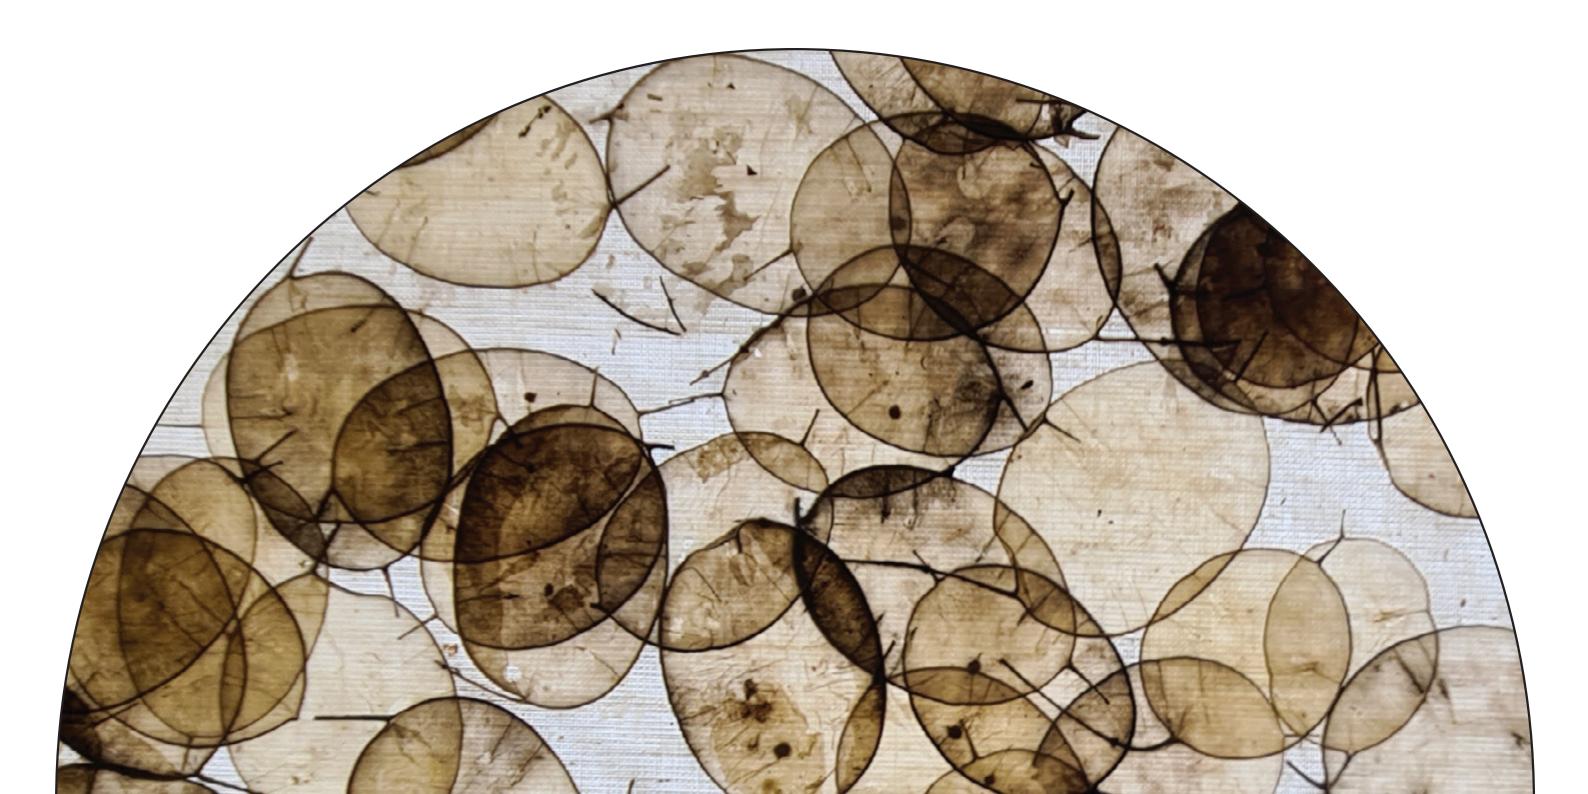

Lunaria / annua honesty

Lignum blue / Tinted Woodwool

Phragmit / reed

Calam-triticum / bushgrass - straw

Triticum / wheat straw

Flores mix / mixed petals

Flores mix / mixed petals