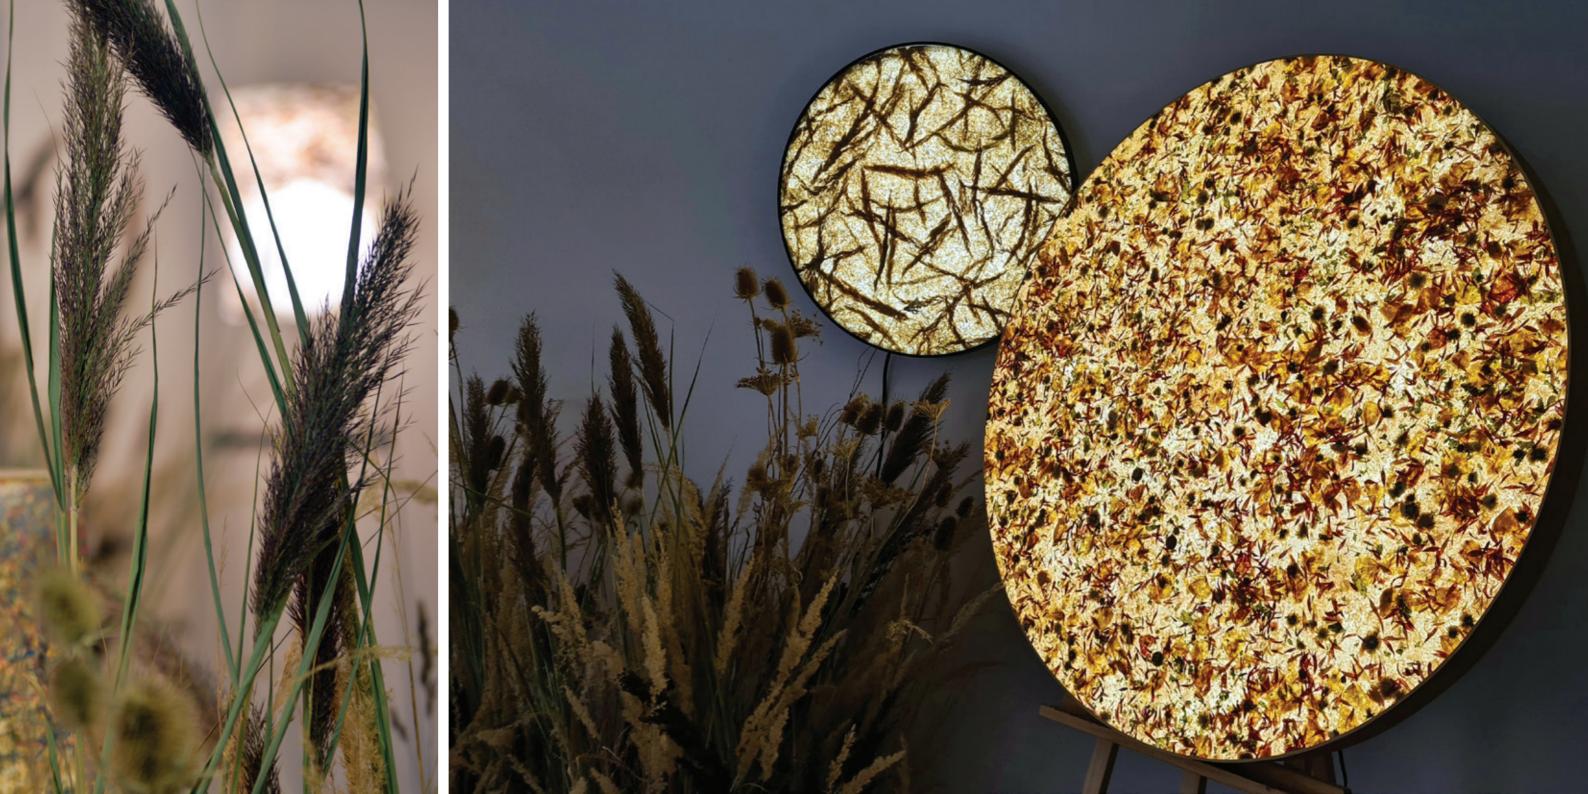

# **RUNDO 60**

WALL LAMPS

## **RUNDO 100**

WALL LAMPS

Lunaria / annua honesty

Lignum blue / Tinted Woodwool

Phragmit / reed

Calam-triticum / bushgrass - straw

Triticum / wheat straw

Flores mix / mixed petals

Flores mix / mixed petals