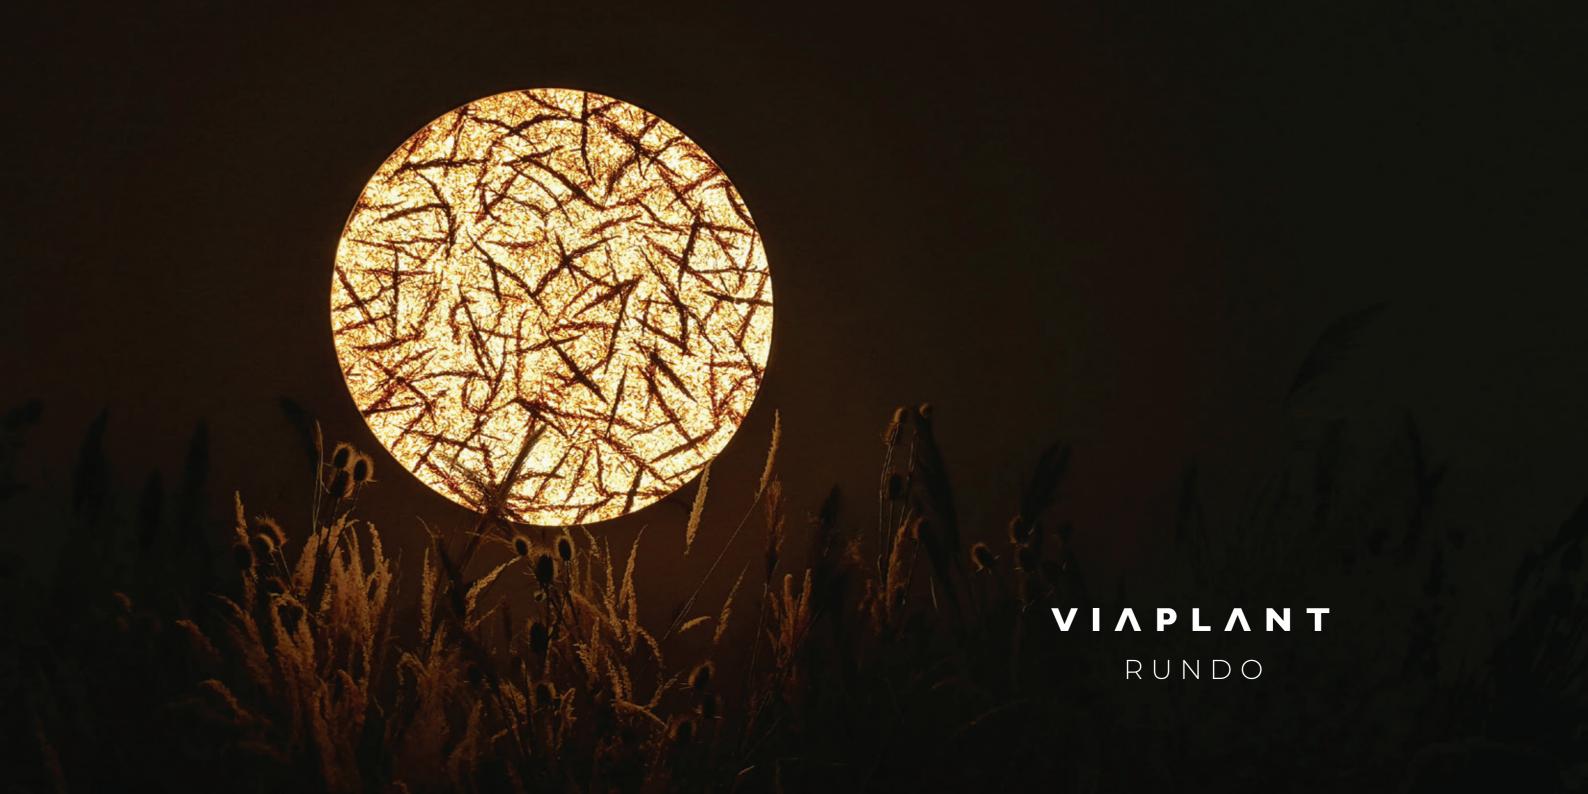

# NATURE STORY MATERIAL 2024

# **RUNDO 60**

WALL LAMPS



### CODE

6001 - wooden frame

### WEIGHT

NET 5 kg GROSS 6.5 kg

### **DIMENSIONS**

HEIGHT: 60 cm WIDTH: 60 cm DEPTH: 7 cm



## **RUNDO 100**

WALL LAMPS



### CODE

6003 - wooden frame 6004 - steel frame

### WEIGHT

NET 7 kg GROSS 8.5 kg

### **DIMENSIONS**

HEIGHT: 100 cm WIDTH: 100 cm DEPTH: 7 cm





# **RUNDO 60/100**

PENDANT LAMPS



### CODE

6005, 6006

### LIGHT SOURCE

LED modules, dimmable, color temperature can be changed

### **DIMENSIONS**

CABLE LENGTH:

Personalization options available.

TYPE: 6005

HEIGHT: 60 cm WIDTH: 60 cm DEPTH: 7 cm

TYPE: 6006

HEIGHT: 100 cm WIDTH: 100 cm DEPTH: 7 cm













Peonia / Peony





Lunaria / annua honesty





Lignum blue / Tinted Woodwool





Phragmit / reed