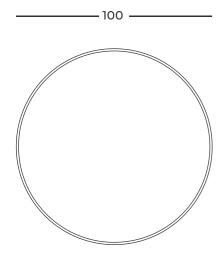

# NATURE STORY MATERIAL 2024

# **RUNDO 60**

WALL LAMPS



### CODE

6001 - wooden frame

### WEIGHT

NET 5 kg GROSS 6.5 kg

### **DIMENSIONS**

HEIGHT: 60 cm WIDTH: 60 cm DEPTH: 7 cm



## **RUNDO 100**

WALL LAMPS



### CODE

6003 - wooden frame 6004 - steel frame

### WEIGHT

NET 7 kg GROSS 8.5 kg

### **DIMENSIONS**

HEIGHT: 100 cm WIDTH: 100 cm DEPTH: 7 cm





# **RUNDO 60/100**

PENDANT LAMPS



### CODE

6005, 6006

### LIGHT SOURCE

LED modules, dimmable, color temperature can be changed

### **DIMENSIONS**

CABLE LENGTH:

Personalization options available.

TYPE: 6005

HEIGHT: 60 cm WIDTH: 60 cm DEPTH: 7 cm

TYPE: 6006

HEIGHT: 100 cm WIDTH: 100 cm DEPTH: 7 cm













Peonia / Peony





Lunaria / annua honesty





Lignum blue / Tinted Woodwool





Phragmit / reed





Calam-triticum / bushgrass - straw





Triticum / wheat straw





Flores mix / mixed petals



Flores mix / mixed petals

### Bespoke textures Storytelling concept

# A good object is defined by your understanding of