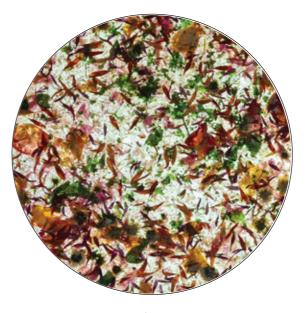

Lunaria / annua honesty

Lignum blue / Tinted Woodwool

Phragmit / reed

Calam-triticum / bushgrass - straw

Triticum / wheat straw

Flores mix / mixed petals

Flores mix / mixed petals