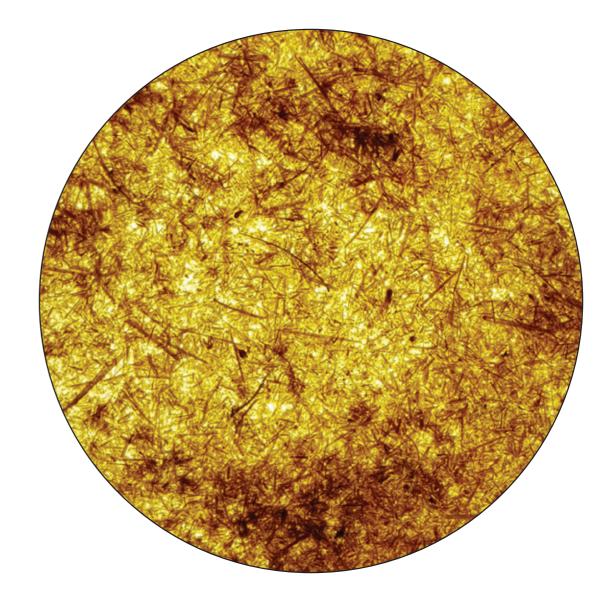

Lunaria / annua honesty

Lignum blue / Tinted Woodwool

Phragmit / reed

Calam-triticum / bushgrass - straw

Triticum / wheat straw

Flores mix / mixed petals

Flores mix / mixed petals