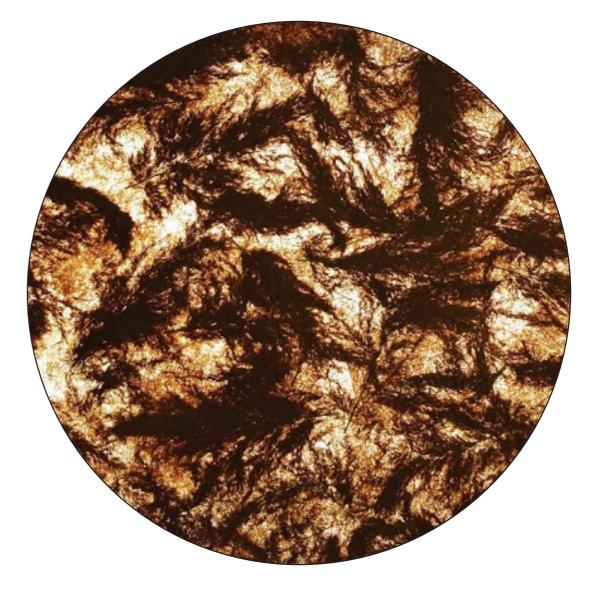

Lunaria / annua honesty

Lignum blue / Tinted Woodwool

Phragmit / reed

Calam-triticum / bushgrass - straw

Triticum / wheat straw

Flores mix / mixed petals

Flores mix / mixed petals