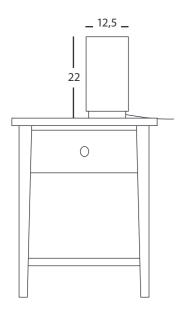

## VIAPLANT



# **FLONDER**

BEDSIDE TABLE LAMP









#### MODELS

7007 - wooden base, in-line switch on cord

### LIGHT SOURCE

E27 LED light

#### **DIMENSIONS**

HEIGHT 22cm DIAMETER 12,5 CORD LENGTH 2m

### WEIGHT

NET 0,5 kg GROSS 1 kg

#### **MATERIALS**

BASE: ASH WOOD SHADE: Viaplant® TEXTILE



















FLORES MIX | mixed petals



FLORES MIX | mixed petals

# BESPOKE TEXTURES Storytelling concept

A good object is defined by your understanding of what it means to you.

The Viaplant brand is fundamentally defined by its philosophy, the so-called story concept. The duality of form and function is complemented by a story that stems from the place of origin of the plants and the associated memories.