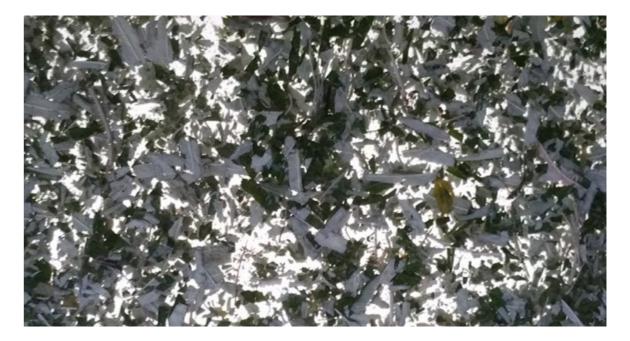

#### **MATERIALS**

BASE: ASH WOOD SHADE: Viaplant® TEXTILE

FLORES MIX | mixed petals

FLORES MIX | mixed petals