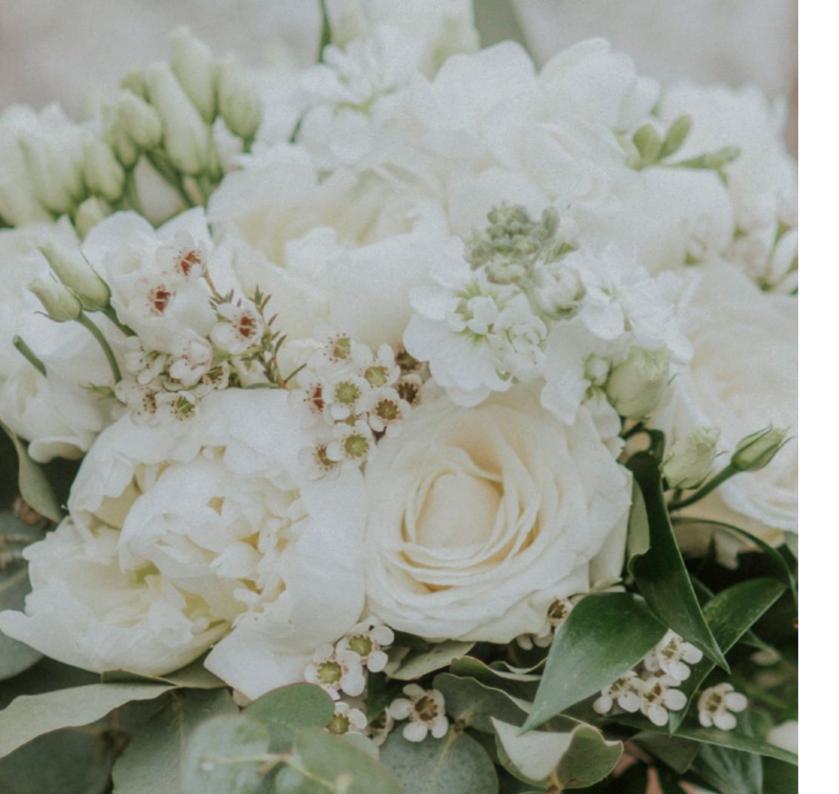

#### **MATERIALS**

BASE: ASH WOOD SHADE: Viaplant® TEXTILE

FLORES MIX | mixed petals

FLORES MIX | mixed petals