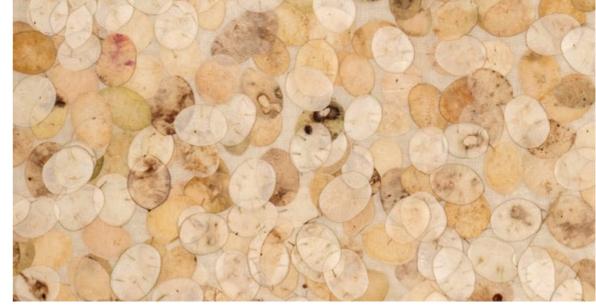

#### **MATERIALS**

BASE: ASH WOOD SHADE: Viaplant® TEXTILE

FLORES MIX | mixed petals

FLORES MIX | mixed petals