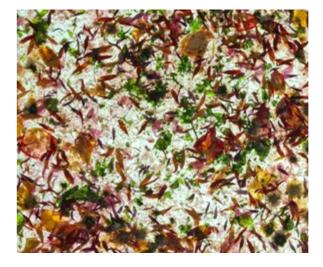

#### **MATERIALS**

BASE: ASH WOOD SHADE: Viaplant® TEXTILE

FLORES MIX | mixed petals

FLORES MIX | mixed petals