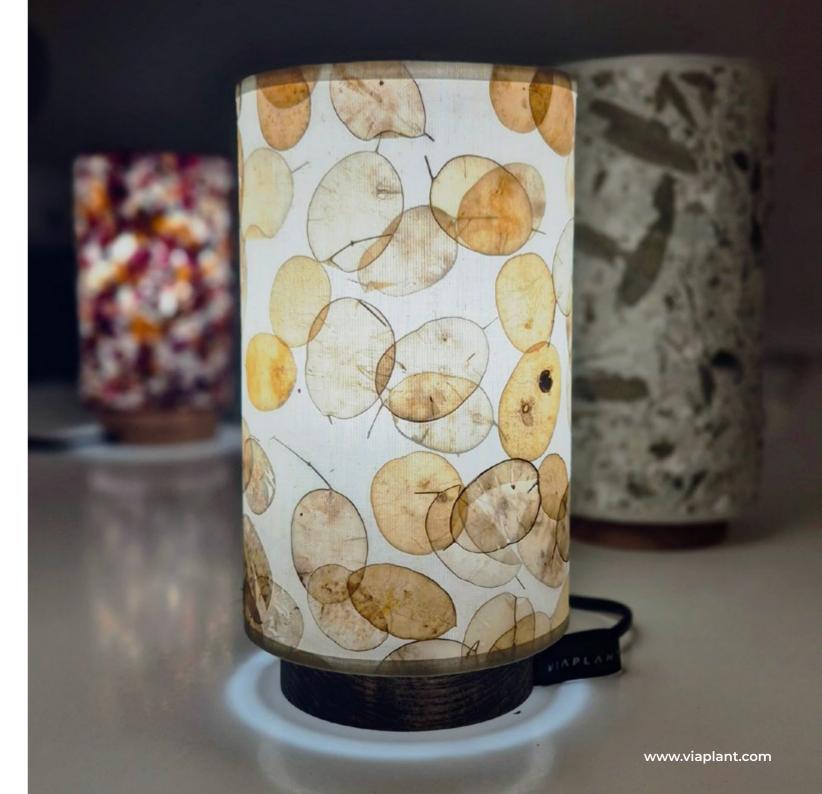

# **FLONDER**

BEDSIDE TABLE LAMP

#### MODELS

7007 - wooden base, in-line switch on cord

### LIGHT SOURCE

E27 LED light

#### **DIMENSIONS**

HEIGHT 22cm DIAMETER 12,5 CORD LENGTH 2m

### WEIGHT

NET 0,5 kg GROSS 1 kg

#### **MATERIALS**

BASE: ASH WOOD SHADE: Viaplant® TEXTILE

FLORES MIX | mixed petals

FLORES MIX | mixed petals