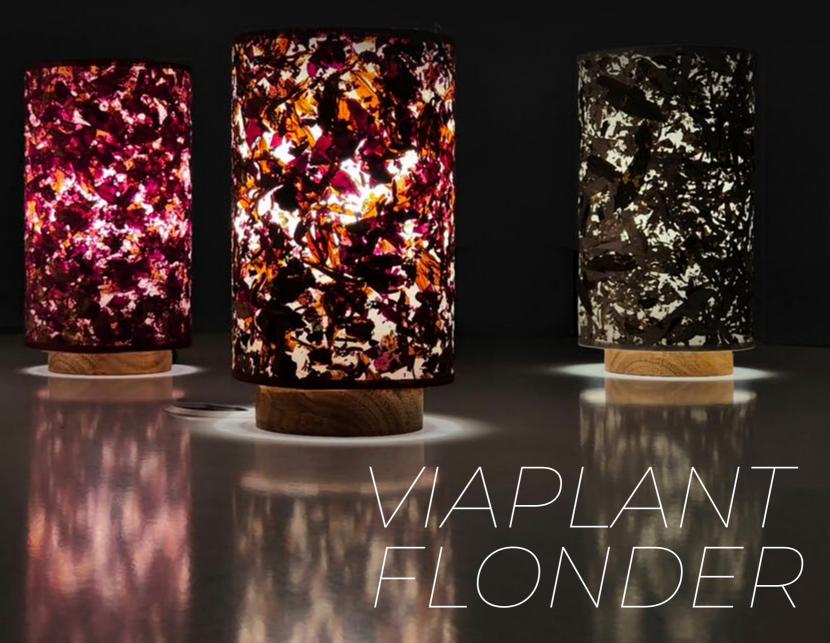

## VIAPLANT

# **FLONDER**

BEDSIDE TABLE LAMP

#### MODELS

7007 - wooden base, in-line switch on cord

#### **MATERIALS**

BASE: ASH WOOD SHADE: Viaplant® TEXTILE

FLORES MIX | mixed petals

FLORES MIX | mixed petals