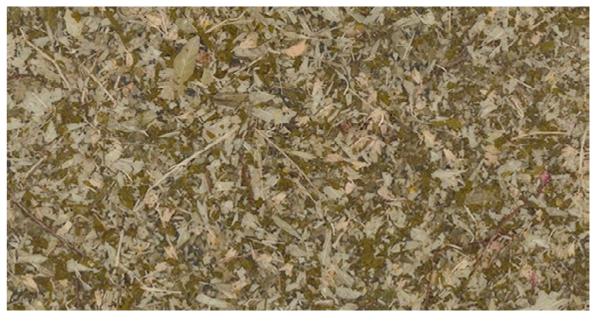

#### **MATERIALS**

BASE: ASH WOOD SHADE: Viaplant® TEXTILE

FLORES MIX | mixed petals

FLORES MIX | mixed petals