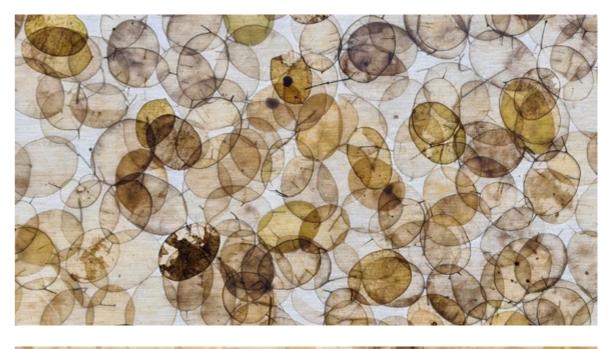

#### **MATERIALS**

BASE: ASH WOOD SHADE: Viaplant® TEXTILE

FLORES MIX | mixed petals

FLORES MIX | mixed petals