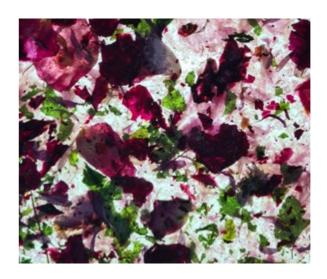

#### **MATERIALS**

BASE: ASH WOOD SHADE: Viaplant® TEXTILE

FLORES MIX | mixed petals

FLORES MIX | mixed petals