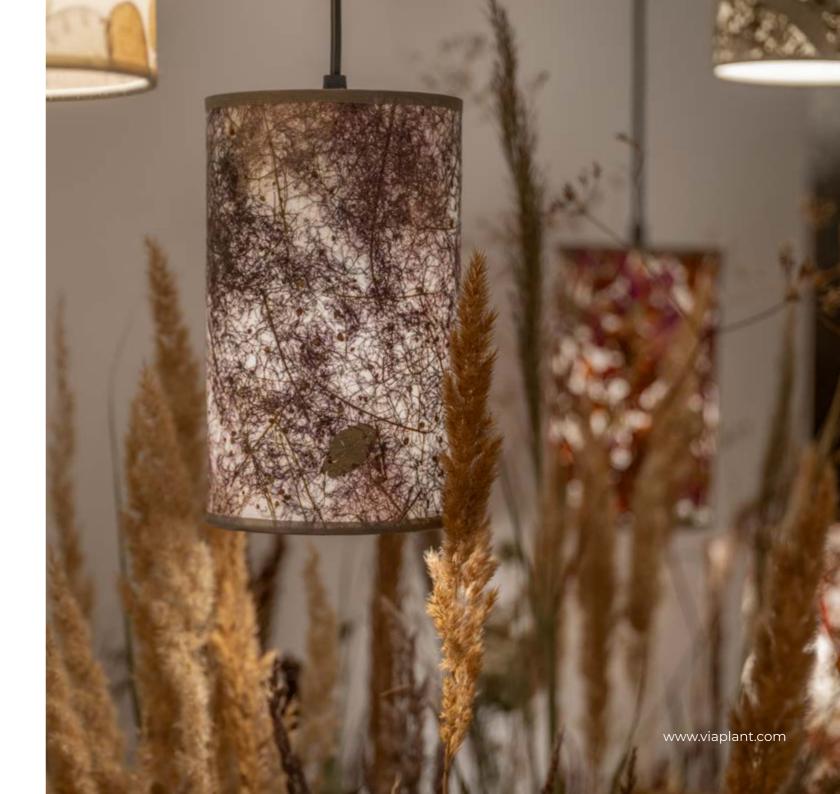

## **FLONDER**

PENDANT LAMP

#### **MATERIALS**

BASE: ASH WOOD SHADE: Viaplant® TEXTILE

#### **PLANT VARIATIONS**

An obvious feature of Viaplant is the plant itself. Like amber that captures the history of life Viaplant encapsulates nature's artistic performance. It preserves the details, colors and texture of the plants, creating a unique and inimitable pattern for each piece.