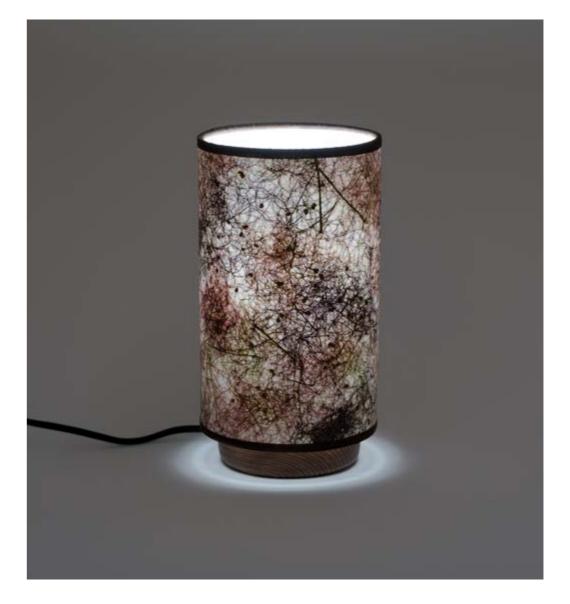

## **FLONDER**

PENDANT LAMP

#### **MATERIALS**

BASE: ASH WOOD SHADE: Viaplant® TEXTILE

#### LUNARIA | annua honesty

The delicate beauty of the honesty plant's translucent seed pods exudes a fragile elegance. The dry, silvery husks hang gracefully from the slender stem, resembling tiny works of art. This natural composition evokes both abstract artistic creations and fine craftsmanship.