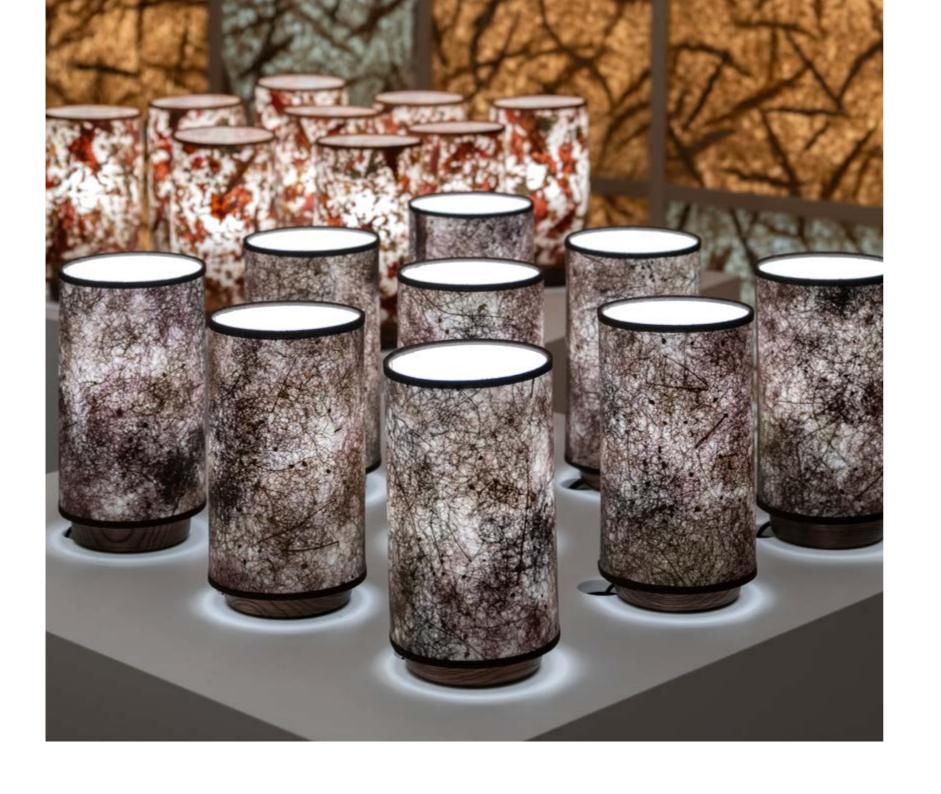

# The FLONDER lamp combines simplicity in form with a connection to nature.

With its sleek cylindrical shape and unique plant patterns, its light transcends mere functionality. Whether as a table lamp or a ceiling fixture, every element of the Flonder lamp reflects attention to detail and timeless elegance.

## FLONDER BEDSIDE TABLE LAMP

#### **MATERIALS**

BASE: ASH WOOD SHADE: Viaplant® TEXTILE

2025 VIAPLANT A GENTLE GLOW