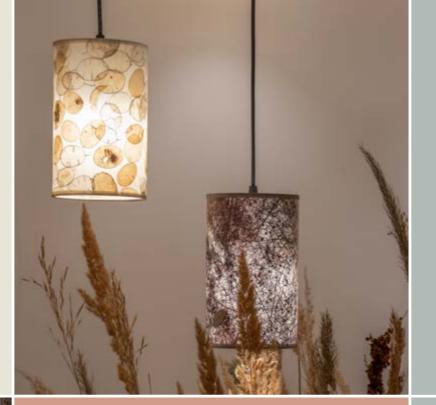

## **FLONDER**

PENDANT LAMP

#### **MATERIALS**

BASE: ASH WOOD SHADE: Viaplant® TEXTILE