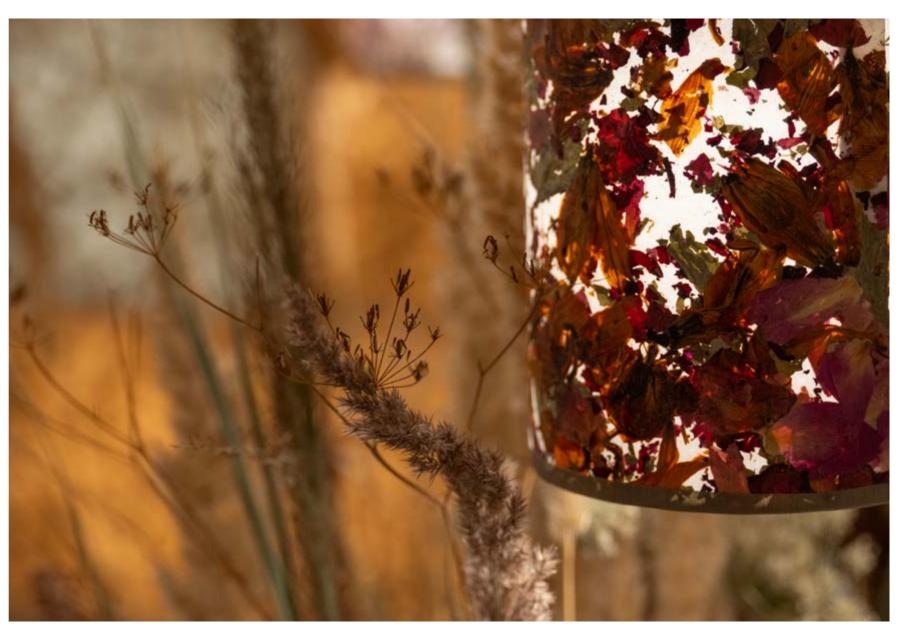

#### FOLI CUVÉE | autumn leaves

The fleeting beauty of autumn leaves is like fine wine, each year offering a unique palette. Fiery reds, burnt oranges, and golden yellows deepen as the season unfolds. Crafted into lamps, these leaves capture vibrant moments, imbuing each piece with timeless elegance and artistry.