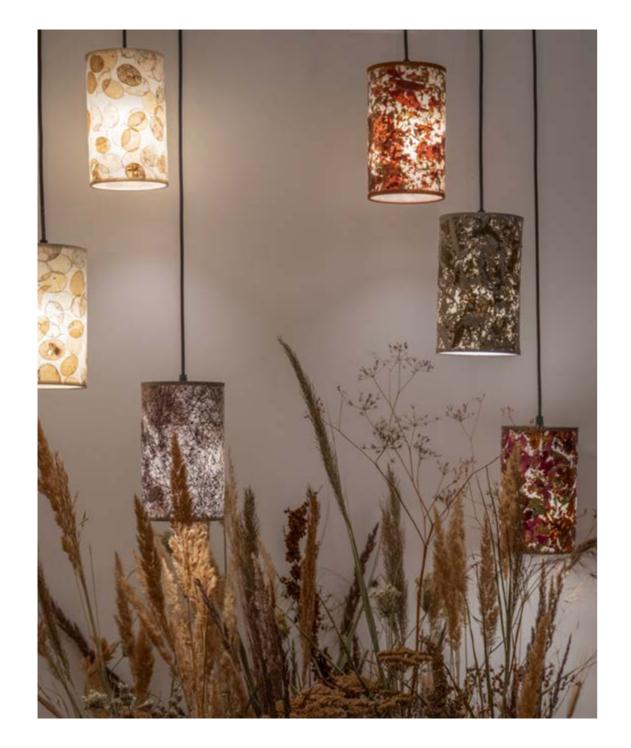

#### **PLANT VARIATIONS**

An obvious feature of Viaplant is the plant itself. Like amber that captures the history of life Viaplant encapsulates nature's artistic performance. It preserves the details, colors and texture of the plants, creating a unique and inimitable pattern for each piece.

#### LUNARIA | annua honesty

The delicate beauty of the honesty plant's translucent seed pods exudes a fragile elegance. The dry, silvery husks hang gracefully from the slender stem, resembling tiny works of art. This natural composition evokes both abstract artistic creations and fine craftsmanship.

#### COTINUS | smoke bush

The ethereal beauty of the Cotinus, or smoke bush, lies in its misty plumes, which float above the leaves like soft clouds. These delicate, airy blooms and bold foliage create a natural masterpiece, blending dreamy elegance with vibrant seasonal color, as if crafted by nature's own brush.

#### ELEAGNA | silver berry

The Eleagnus angustifolia, or silverberry, is an invasive tree that outcompetes native plants. Through upcycling, we transform this fast-growing species into refined materials. Its silvery leaves and delicate texture add unique, organic beauty, turning a challenge into sustainable artistry.

#### FOLI CUVÉE | autumn leaves

The fleeting beauty of autumn leaves is like fine wine, each year offering a unique palette. Fiery reds, burnt oranges, and golden yellows deepen as the season unfolds. Crafted into lamps, these leaves capture vibrant moments, imbuing each piece with timeless elegance and artistry.