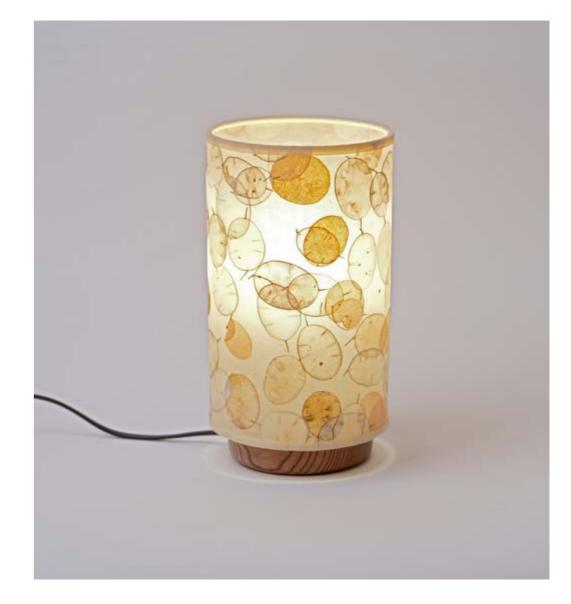

## FLONDER BEDSIDE TABLE LAMP

#### MODELS

7001 - wooden base, in-line switch on cord

#### LIGHT SOURCE

E27 LED light

#### **DIMENSIONS**

HEIGHT 22cm DIAMETER 12,5 CORD LENGTH 2m

#### WEIGHT

NET 0,5 kg GROSS 1 kg

#### **MATERIALS**

BASE: ASH WOOD SHADE: Viaplant® TEXTILE

2025 VIAPLANT A GENTLE GLOW