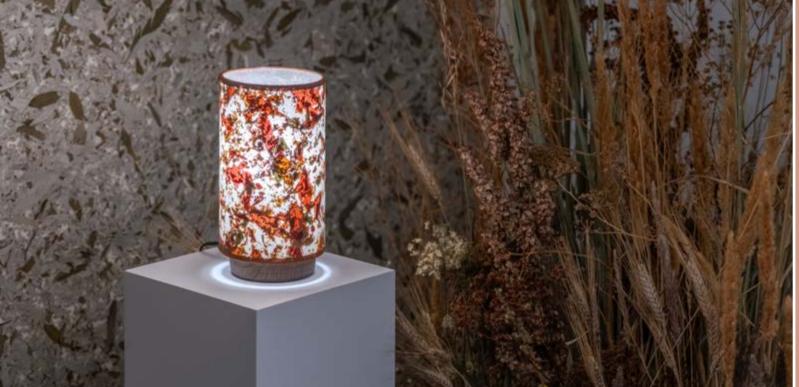

#### FOLI CUVÉE | autumn leaves

The fleeting beauty of autumn leaves is like fine wine, each year offering a unique palette. Fiery reds, burnt oranges, and golden yellows deepen as the season unfolds. Crafted into lamps, these leaves capture vibrant moments, imbuing each piece with timeless elegance and artistry.