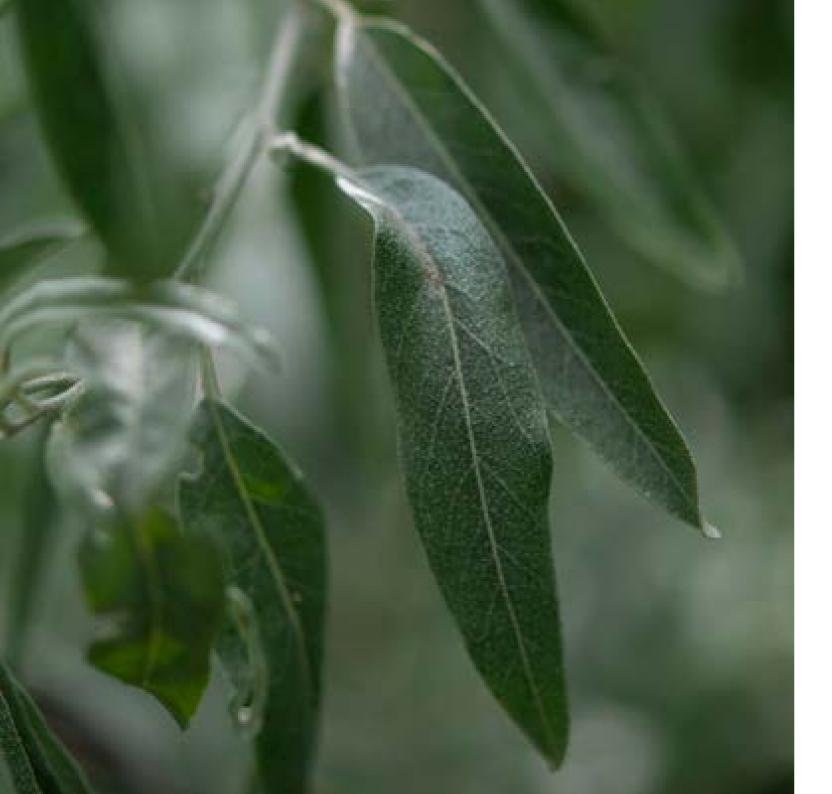

#### ELEAGNA | silver berry

The Eleagnus angustifolia, or silverberry, is an invasive tree that outcompetes native plants. Through upcycling, we transform this fast-growing species into refined materials. Its silvery leaves and delicate texture add unique, organic beauty, turning a challenge into sustainable artistry.