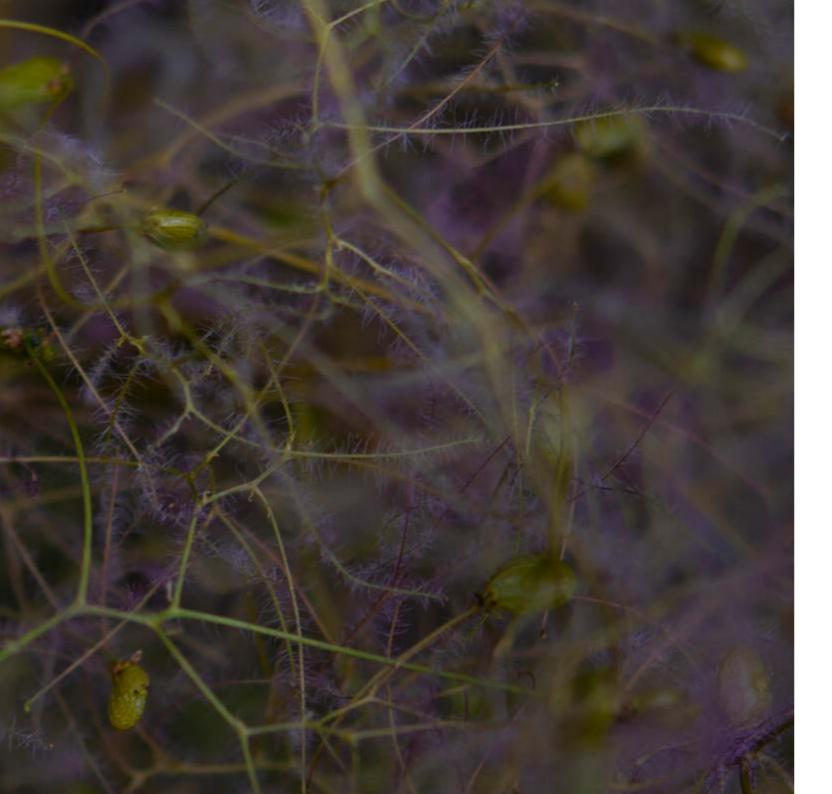

#### LUNARIA | annua honesty

The delicate beauty of the honesty plant's translucent seed pods exudes a fragile elegance. The dry, silvery husks hang gracefully from the slender stem, resembling tiny works of art. This natural composition evokes both abstract artistic creations and fine craftsmanship.