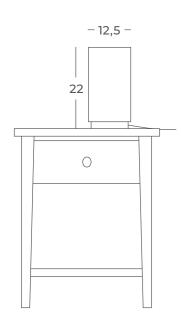

## FLONDER BEDSIDE TABLE LAMP

#### **DIMENSIONS**

HEIGHT 22cm DIAMETER 12,5 CORD LENGTH 2m