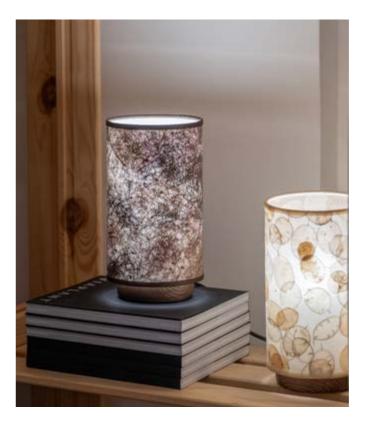

# The FLONDER lamp combines simplicity in form with a connection to nature.

With its sleek cylindrical shape and unique plant patterns, its light transcends mere functionality. Whether as a table lamp or a ceiling fixture, every element of the Flonder lamp reflects attention to detail and timeless elegance.

#### **MATERIALS**

BASE: ASH WOOD SHADE: Viaplant® TEXTILE

2025 VIAPLANT A GENTLE GLOW