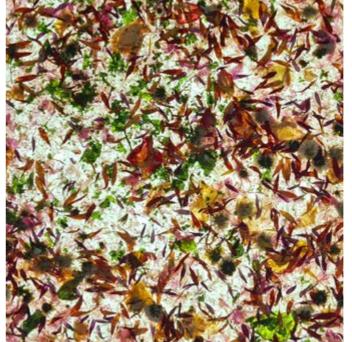

#### FOLI CUVÉE | autumn leaves

The fleeting beauty of autumn leaves is like fine wine, each year offering a unique palette. Fiery reds, burnt oranges, and golden yellows deepen as the season unfolds. Crafted into lamps, these leaves capture vibrant moments, imbuing each piece with timeless elegance and artistry.