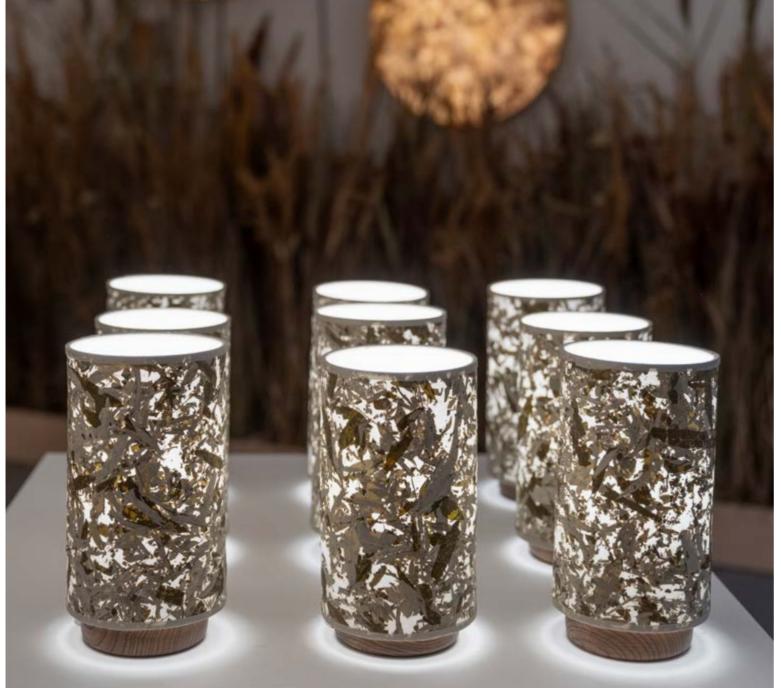

# The FLONDER lamp combines simplicity in form with a connection to nature.

With its sleek cylindrical shape and unique plant patterns, its light transcends mere functionality. Whether as a table lamp or a ceiling fixture, every element of the Flonder lamp reflects attention to detail and timeless elegance.

This is just the beginning – the collection will soon expand with new pieces, bringing even more light and a nature-inspired experience into our homes.

PENDANT LAMPS

FUTURE PRODUCTS

VIAPLANT

BEDSIDE TABLE LAMP