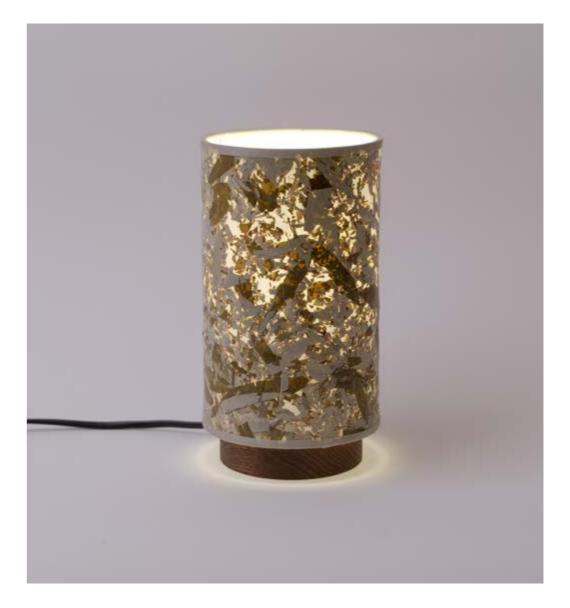

## **FLONDER**

PENDANT LAMP

#### **MATERIALS**

BASE: ASH WOOD SHADE: Viaplant® TEXTILE

#### FOLI CUVÉE | autumn leaves

The fleeting beauty of autumn leaves is like fine wine, each year offering a unique palette. Fiery reds, burnt oranges, and golden yellows deepen as the season unfolds. Crafted into lamps, these leaves capture vibrant moments, imbuing each piece with timeless elegance and artistry.