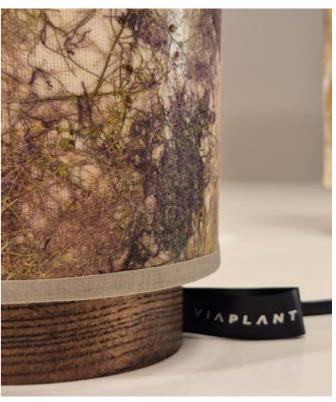

## FLONDER BEDSIDE TABLE LAMP

#### MODELS

7001 - wooden base, in-line switch on cord

#### **MATERIALS**

BASE: ASH WOOD SHADE: Viaplant® TEXTILE

2025 VIAPLANT A GENTLE GLOW