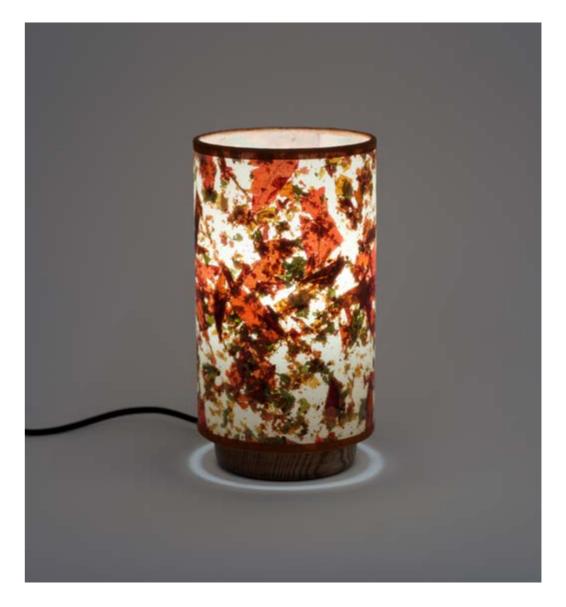

# The FLONDER lamp combines simplicity in form with a connection to nature.

With its sleek cylindrical shape and unique plant patterns, its light transcends mere functionality. Whether as a table lamp or a ceiling fixture, every element of the Flonder lamp reflects attention to detail and timeless elegance.

## FLONDER BEDSIDE TABLE LAMP

#### MODELS

7001 - wooden base, in-line switch on cord

#### LIGHT SOURCE

E27 LED light

#### **DIMENSIONS**

HEIGHT 22cm DIAMETER 12,5 CORD LENGTH 2m

#### WEIGHT

NET 0,5 kg GROSS 1 kg

#### **MATERIALS**

BASE: ASH WOOD SHADE: Viaplant® TEXTILE

2025 VIAPLANT A GENTLE GLOW