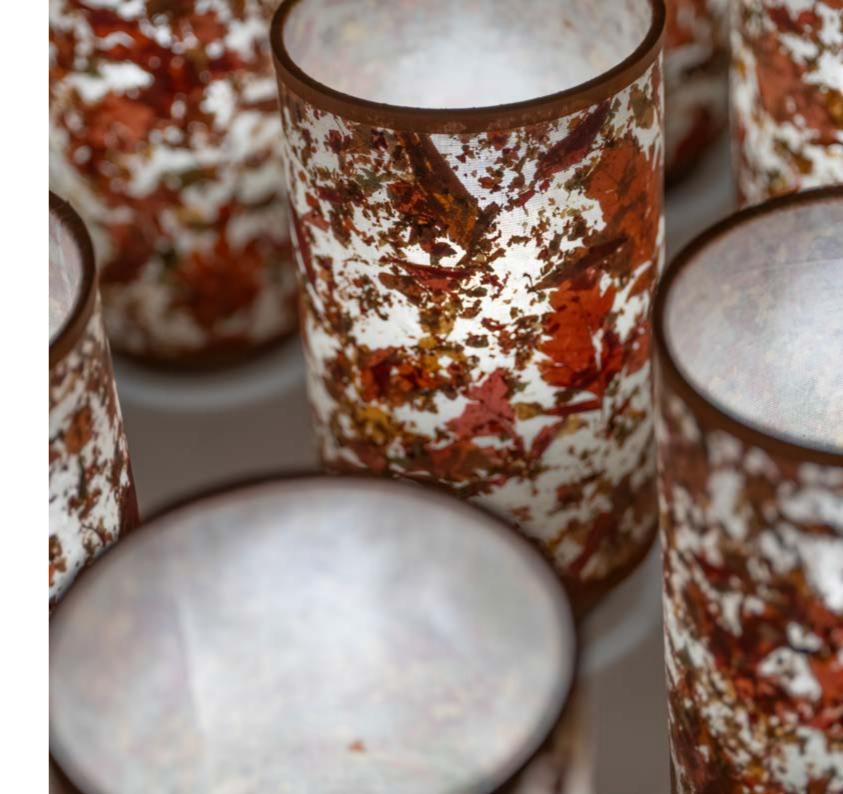

#### **PLANT VARIATIONS**

An obvious feature of Viaplant is the plant itself. Like amber that captures the history of life Viaplant encapsulates nature's artistic performance. It preserves the details, colors and texture of the plants, creating a unique and inimitable pattern for each piece.

#### FOLI CUVÉE | autumn leaves

The fleeting beauty of autumn leaves is like fine wine, each year offering a unique palette. Fiery reds, burnt oranges, and golden yellows deepen as the season unfolds. Crafted into lamps, these leaves capture vibrant moments, imbuing each piece with timeless elegance and artistry.