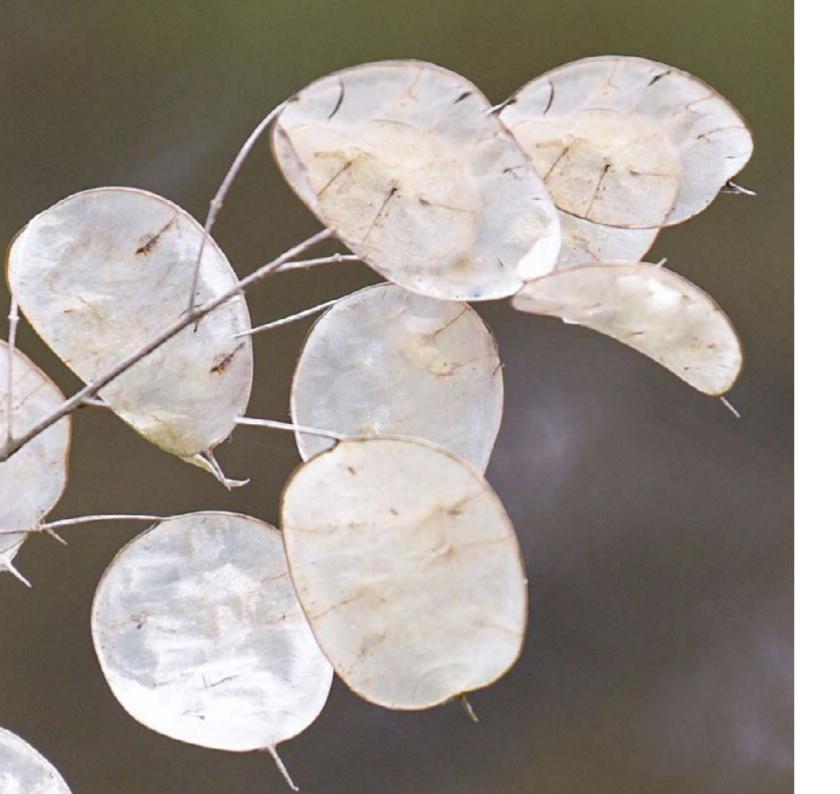

#### LUNARIA | annua honesty

The delicate beauty of the honesty plant's translucent seed pods exudes a fragile elegance. The dry, silvery husks hang gracefully from the slender stem, resembling tiny works of art. This natural composition evokes both abstract artistic creations and fine craftsmanship.