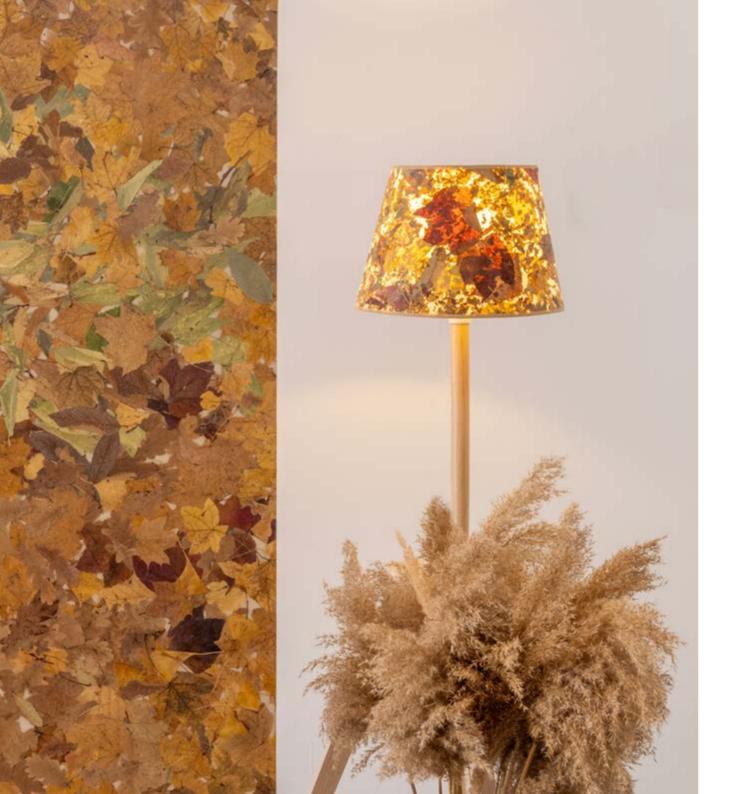

#### FOLI CUVÉE | autumn leaves

The fleeting beauty of autumn leaves is like fine wine, each year offering a unique palette. Fiery reds, burnt oranges, and golden yellows deepen as the season unfolds. Crafted into lamps, these leaves capture vibrant moments, imbuing each piece with timeless elegance and artistry.