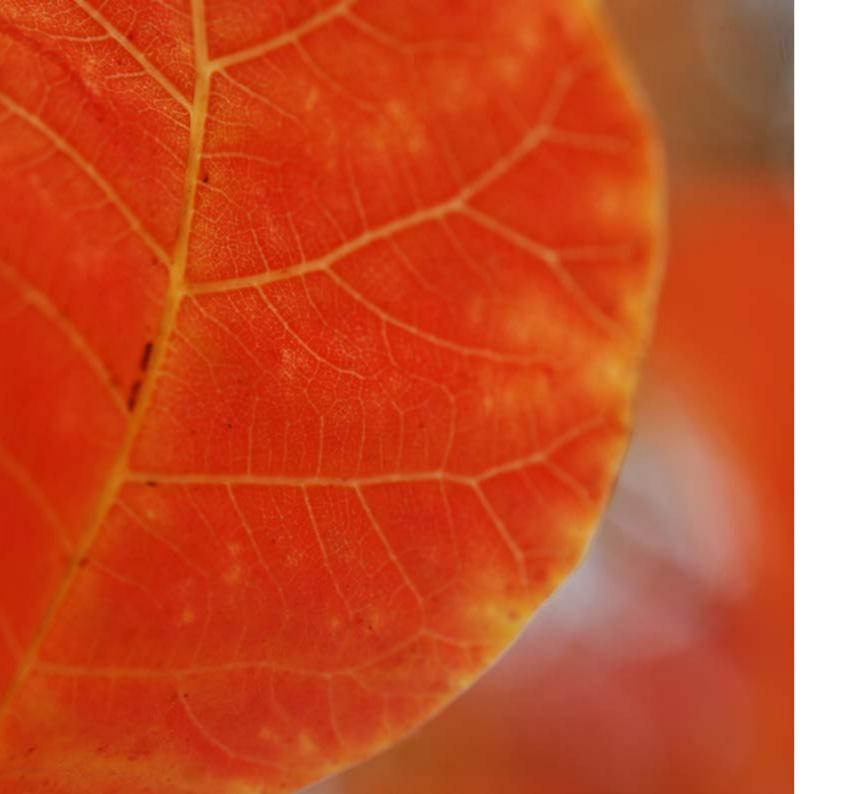

#### FOLI CUVÉE | autumn leaves

The fleeting beauty of autumn leaves is like fine wine, each year offering a unique palette. Fiery reds, burnt oranges, and golden yellows deepen as the season unfolds. Crafted into lamps, these leaves capture vibrant moments, imbuing each piece with timeless elegance and artistry.