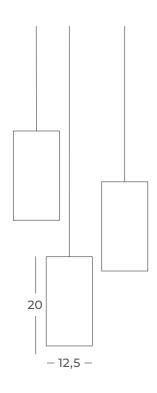

ts sleek cylindrical shape and unique plant patterns, its light transcends mere functionality. Whether as a table lamp or a ceiling fixture, every element of the Flonder lamp reflects attention to detail and timeless elegance.

This is just the beginning – the collection will soon expand with new pieces, bringing even more light and a nature-inspired experience into our homes.

PENDANT LAMPS



FUTURE PRODUCTS

VIAPLANT



BEDSIDE TABLE LAMP



## FLONDER BEDSIDE TABLE LAMP



#### MODELS

7001 - wooden base, in-line switch on cord

#### LIGHT SOURCE

E27 LED light

#### **DIMENSIONS**

HEIGHT 22cm DIAMETER 12,5 CORD LENGTH 2m

#### WEIGHT

NET 0,5 kg GROSS 1 kg

#### **MATERIALS**

BASE: ASH WOOD SHADE: Viaplant® TEXTILE









2025 VIAPLANT A GENTLE GLOW

## **FLONDER**

PENDANT LAMP



#### MODELS

7001 - wooden base, in-line switch on cord

#### LIGHT SOURCE

E27 LED light

#### **DIMENSIONS**

HEIGHT 22cm DIAMETER 12,5 CORD LENGTH 2m

#### WEIGHT

NET 0,5 kg GROSS 1 kg

#### **MATERIALS**

BASE: ASH WOOD SHADE: Viaplant® TEXTILE









#### **PLANT VARIATIONS**

An obvious feature of Viaplant is the plant itself. Like amber that captures the history of life Viaplant encapsulates nature's artistic performance. It preserves the details, colors and texture of the plants, creating a unique and inimitable pattern for each piece.







#### LUNARIA | annua honesty

The delicate beauty of the honesty plant's translucent seed pods exudes a fragile elegance. The dry, silvery husks hang gracefully from the slender stem, resembling tiny works of art. This natural composition