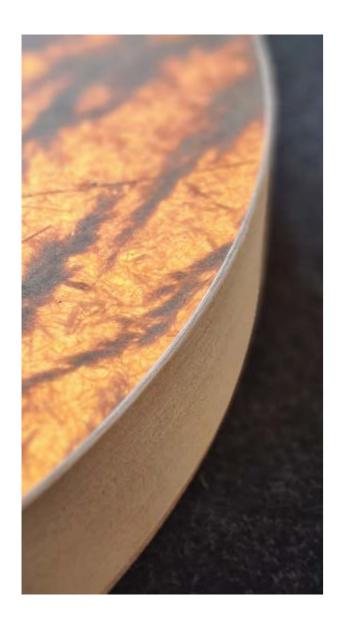

### **RUNDO 60**

WALL LAMPS

CODE

6001 - wooden frame

WEIGHT

NET 5 kg GROSS 6.5 kg **DIMENSIONS** 

HEIGHT: 60 cm WIDTH: 60 cm DEPTH: 9 cm

VIAPLANT

### **RUNDO 100**

WALL LAMPS

CODE

6003 - wooden frame

WEIGHT

NET 7 kg GROSS 8.5 kg **DIMENSIONS** 

HEIGHT: 100 cm WIDTH: 100 cm DEPTH: 9 cm

### LIGHT SOURCE

The Rundo is not just a decorative piece and mood lighting but also a functional light source! The back-mounted LED technology provides a brightness of 4000 lumens, delivering perfect illumination. Additionally, the color temperature and brightness can be adjusted as desired, allowing it to adapt to any mood or setting.