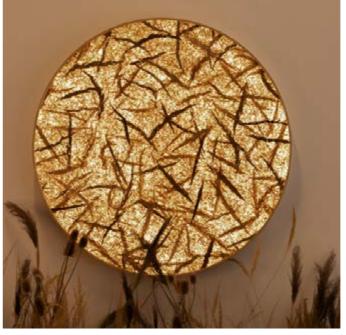

# The RUNDO lamp is where nature meets elegance.

Its gracefully curved, circular form brings the soft play of light into your home, like moonlight gently embracing the walls and ceiling. Bold yet delicate, it floats like a work of art, creating both atmosphere and a special ambiance in any space.

### **RUNDO 60**

WALL LAMPS

CODE

6001 - wooden frame

WEIGHT

NET 5 kg GROSS 6.5 kg **DIMENSIONS** 

HEIGHT: 60 cm WIDTH: 60 cm DEPTH: 9 cm

VIAPLANT

### **RUNDO 100**

WALL LAMPS

CODE

6003 - wooden frame

WEIGHT

NET 7 kg GROSS 8.5 kg **DIMENSIONS** 

HEIGHT: 100 cm WIDTH: 100 cm DEPTH: 9 cm

### **PLANT VARIATIONS**

An obvious feature of Viaplant is the plant itself. Like amber that captures the history of life Viaplant encapsulates nature's artistic performance. It preserves the details, colors and texture of the plants, creating a unique and inimitable pattern for each piece.