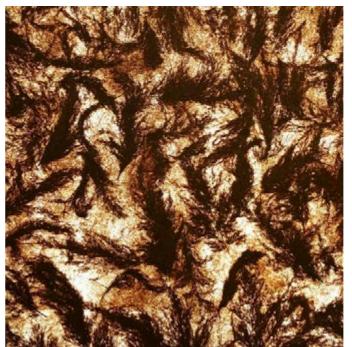

### **PLANT VARIATIONS**

An obvious feature of Viaplant is the plant itself. Like amber that captures the history of life Viaplant encapsulates nature's artistic performance. It preserves the details, colors and texture of the plants, creating a unique and inimitable pattern for each piece.

### Calam-triticum

Bushgrass - straw

Bespoke textures - Storytelling concept

A good object is defined by your understanding of what it means to you.

The Viaplant brand is fundamentally defined by its philosophy, the socalled story concept. The duality of form and function is complemented by a story that stems from the place of origin of the plants and the associated memories.