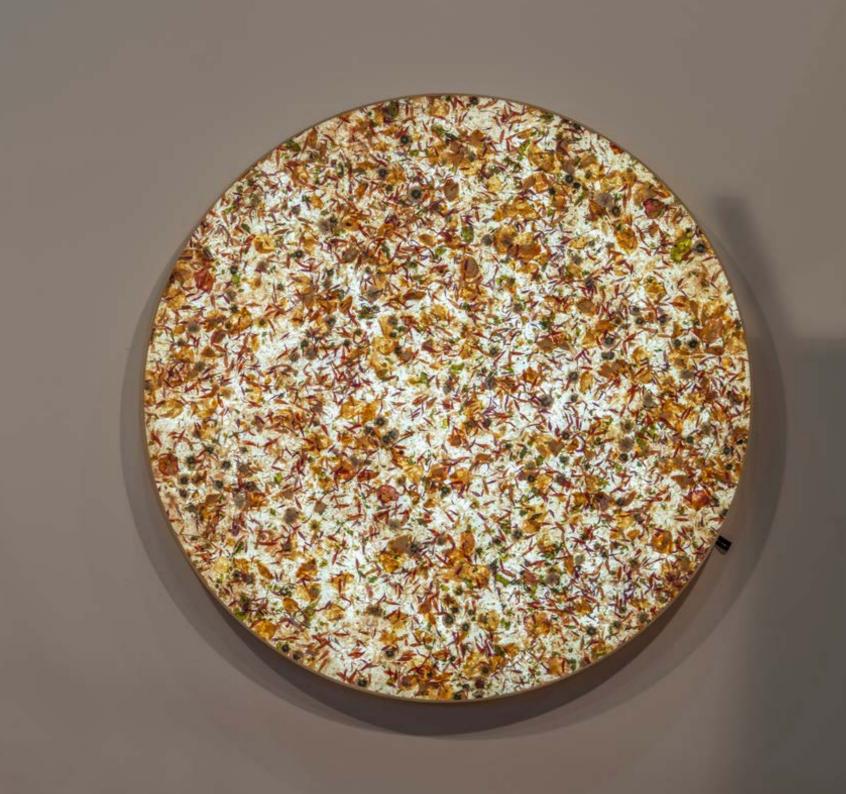

### **PLANT VARIATIONS**

An obvious feature of Viaplant is the plant itself. Like amber that captures the history of life Viaplant encapsulates nature's artistic performance. It preserves the details, colors and texture of the plants, creating a unique and inimitable pattern for each piece.

### Calam-triticum

Bushgrass - straw

Bespoke textures - Storytelling concept

A good object is defined by your understanding of what it means to you.

The Viaplant brand is fundamentally defined by its philosophy, the socalled story concept. The duality of form and function is complemented by a story that stems from the place of origin of the plants and the associated memories.