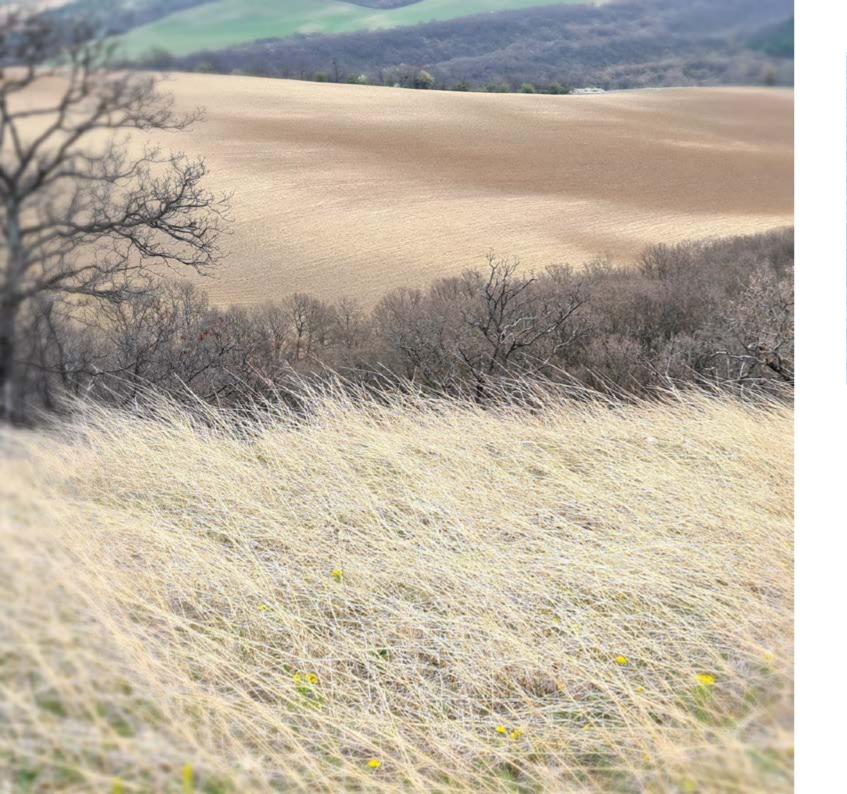

### **PLANT VARIATIONS**

An obvious feature of Viaplant is the plant itself. Like amber that captures the history of life Viaplant encapsulates nature's artistic performance. It preserves the details, colors and texture of the plants, creating a unique and inimitable pattern for each piece.

### Calam-triticum

Bushgrass - straw

Bespoke textures - Storytelling concept

A good object is defined by your understanding of what it means to you.

The Viaplant brand is fundamentally defined by its philosophy, the socalled story concept. The duality of form and function is complemented by a story that stems from the place of origin of the plants and the associated memories.