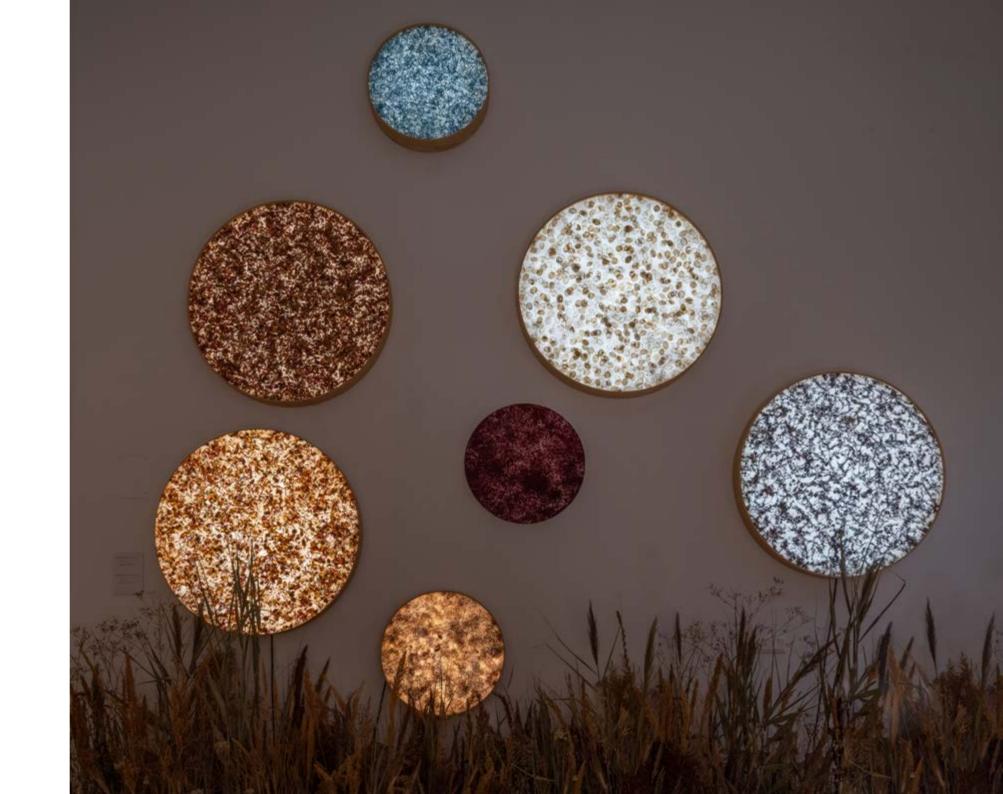

# The RUNDO lamp is where nature meets elegance.

Its gracefully curved, circular form brings the soft play of light into your home, like moonlight gently embracing the walls and ceiling. Bold yet delicate, it floats like a work of art, creating both atmosphere and a special ambiance in any space.

### WALL LAMPS

### **PLANT VARIATIONS**

An obvious feature of Viaplant is the plant itself. Like amber that captures the history of life Viaplant encapsulates nature's artistic performance. It preserves the details, colors and texture of the plants, creating a unique and inimitable pattern for each piece.