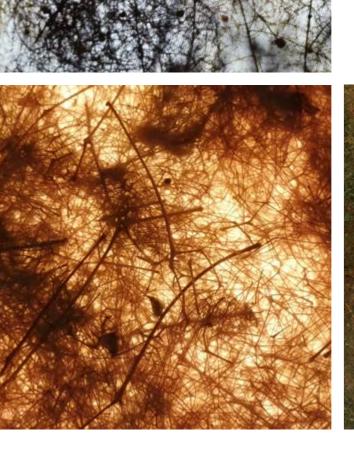

### **PLANT VARIATIONS**

An obvious feature of Viaplant is the plant itself. Like amber that captures the history of life Viaplant encapsulates nature's artistic performance. It preserves the details, colors and texture of the plants, creating a unique and inimitable pattern for each piece.

# Lignum blue | Tinted Woodwool