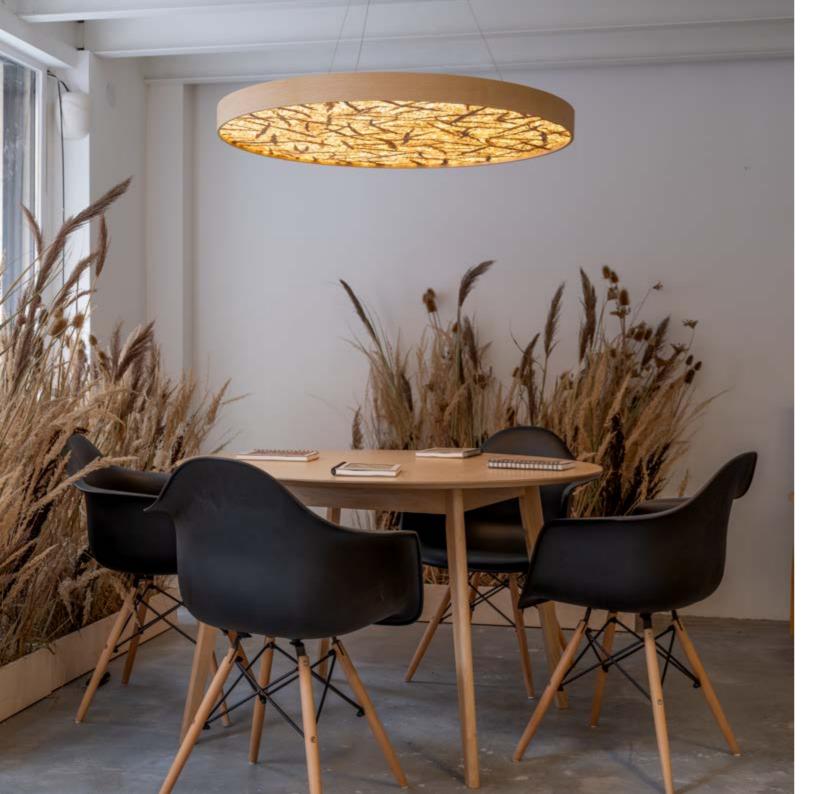

# The RUNDO lamp is where nature meets elegance.

Its gracefully curved, circular form brings the soft play of light into your home, like moonlight gently embracing the walls and ceiling. Bold yet delicate, it floats like a work of art, creating both atmosphere and a special ambiance in any space.

### RUNDO 60 / 100

PENDANT LAMPS

RUNDO 60 / 100

VIAPLANT