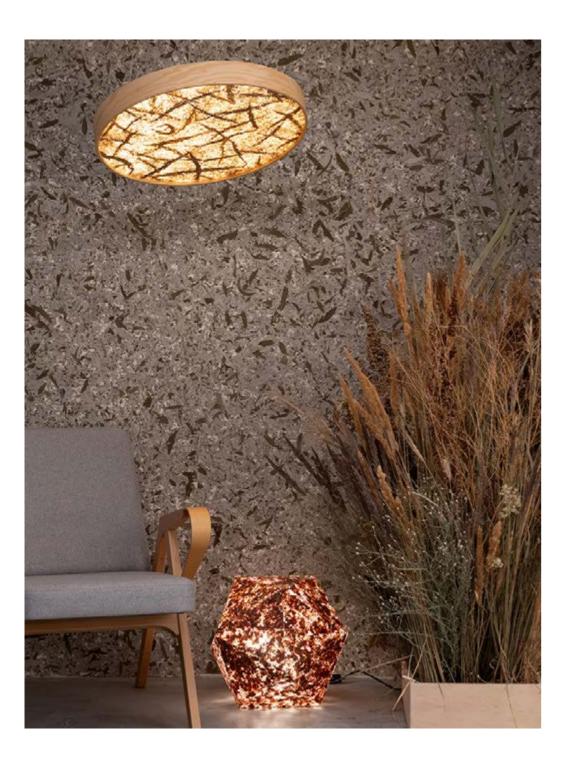

# The RUNDO lamp is where nature meets elegance.

Its gracefully curved, circular form brings the soft play of light into your home, like moonlight gently embracing the walls and ceiling. Bold yet delicate, it floats like a work of art, creating both atmosphere and a special ambiance in any space.

### **PLANT VARIATIONS**

An obvious feature of Viaplant is the plant itself. Like amber that captures the history of life Viaplant encapsulates nature's artistic performance. It preserves the details, colors and texture of the plants, creating a unique and inimitable pattern for each piece.