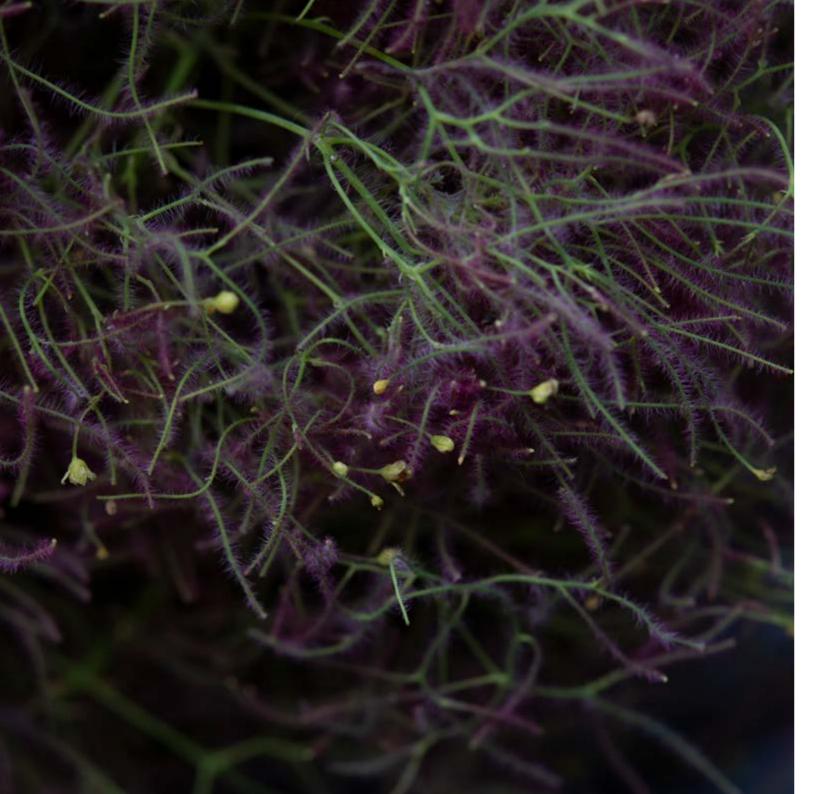

### **PLANT VARIATIONS**

An obvious feature of Viaplant is the plant itself. Like amber that captures the history of life Viaplant encapsulates nature's artistic performance. It preserves the details, colors and texture of the plants, creating a unique and inimitable pattern for each piece.

### Calam-triticum

Bushgrass - straw

Bespoke textures - Storytelling concept

A good object is defined by your understanding of what it means to you.

The Viaplant brand is fundamentally defined by its philosophy, the socalled story concept. The duality of form and function is complemented by a story that stems from the place of origin of the plants and the associated memories.