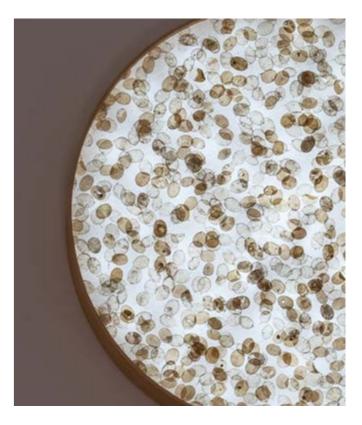

### **PLANT VARIATIONS**

An obvious feature of Viaplant is the plant itself. Like amber that captures the history of life Viaplant encapsulates nature's artistic performance. It preserves the details, colors and texture of the plants, creating a unique and inimitable pattern for each piece.