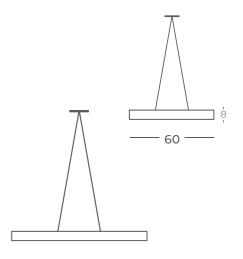

### **RUNDO 60**

PENDANT LAMPS

#### CODE

6005 - wooden frame

#### LIGHT SOURCE

LED modules, dimmable, color temperature can be changed

#### **DIMENSIONS**

CABLE LENGTH:
Personalization options available.

HEIGHT: 60 cm WIDTH: 60 cm DEPTH: 9 cm