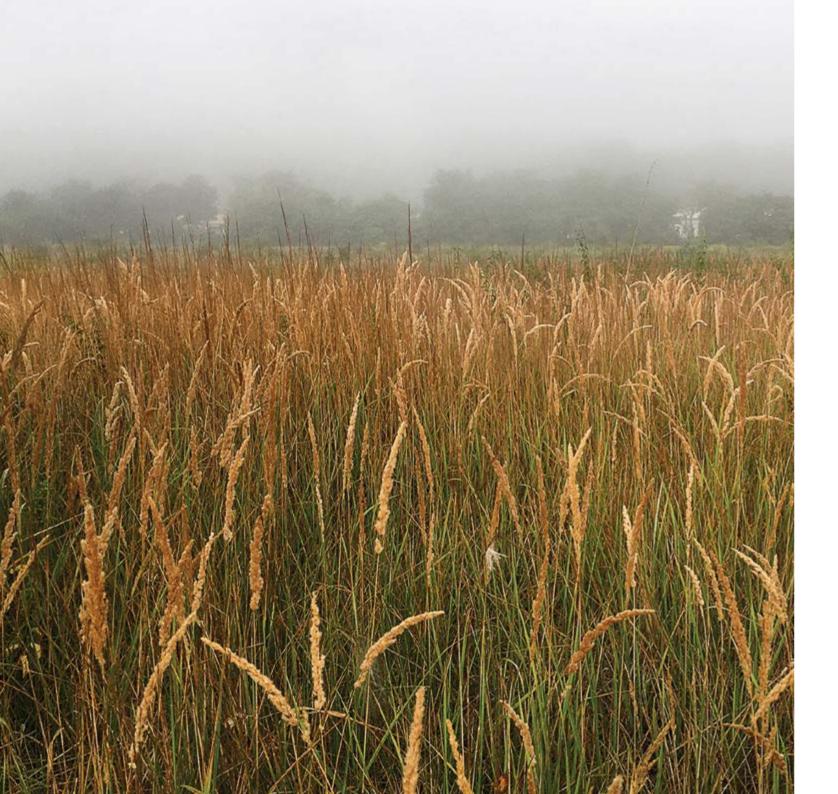

### Calam-triticum

Bushgrass - straw

Bespoke textures - Storytelling concept

A good object is defined by your understanding of what it means to you.

The Viaplant brand is fundamentally defined by its philosophy, the socalled story concept. The duality of form and function is complemented by a story that stems from the place of origin of the plants and the associated memories.