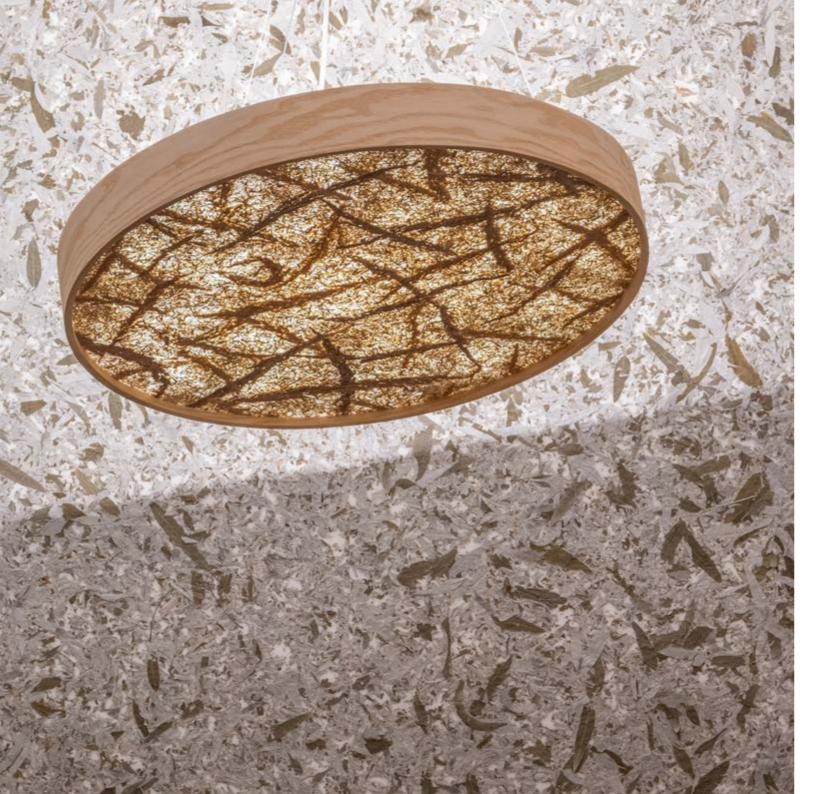

# The RUNDO lamp is where nature meets elegance.

Its gracefully curved, circular form brings the soft play of light into your home, like moonlight gently embracing the walls and ceiling. Bold yet delicate, it floats like a work of art, creating both atmosphere and a special ambiance in any space.

### **PLANT VARIATIONS**

An obvious feature of Viaplant is the plant itself. Like amber that captures the history of life Viaplant encapsulates nature's artistic performance. It preserves the details, colors and texture of the plants, creating a unique and inimitable pattern for each piece.