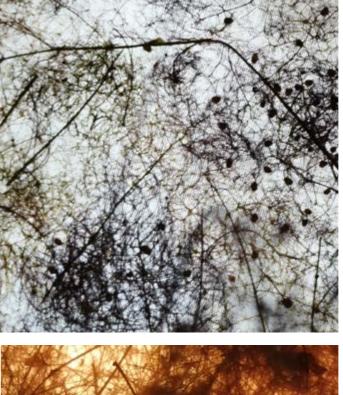

### **PLANT VARIATIONS**

An obvious feature of Viaplant is the plant itself. Like amber that captures the history of life Viaplant encapsulates nature's artistic performance. It preserves the details, colors and texture of the plants, creating a unique and inimitable pattern for each piece.

### Calam-triticum

Bushgrass - straw

Bespoke textures - Storytelling concept

A good object is defined by your understanding of what it means to you.

The Viaplant brand is fundamentally defined by its philosophy, the socalled story concept. The duality of form and function is complemented by a story that stems from the place of origin of the plants and the associated memories.