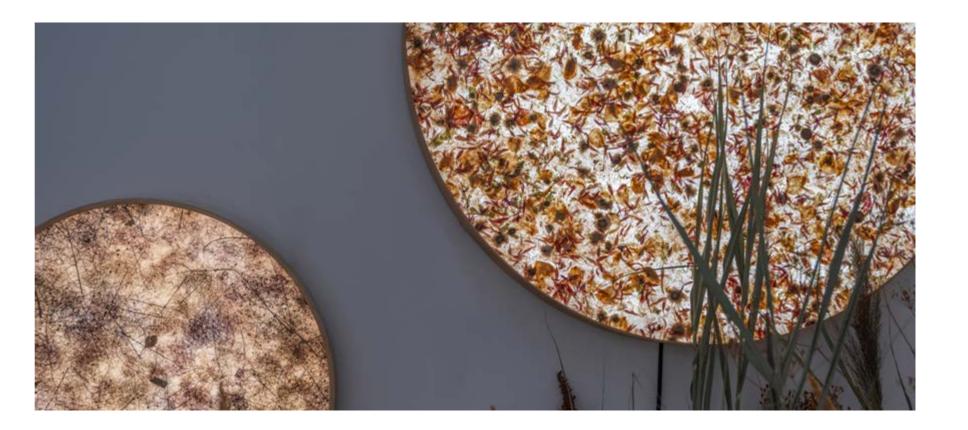

### **PLANT VARIATIONS**

An obvious feature of Viaplant is the plant itself. Like amber that captures the history of life Viaplant encapsulates nature's artistic performance. It preserves the details, colors and texture of the plants, creating a unique and inimitable pattern for each piece.

### Calam-triticum

Bushgrass - straw

Bespoke textures - Storytelling concept

A good object is defined by your understanding of what it means to you.

The Viaplant brand is fundamentally defined by its philosophy, the socalled story concept. The duality of form and function is complemented by a story that stems from the place of origin of the plants and the associated memories.