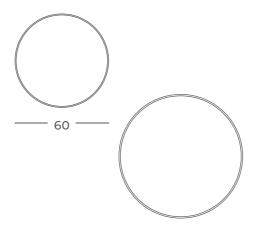

### RUNDO 60 / 100

PENDANT LAMPS

RUNDO 60 / 100

VIAPLANT

### **RUNDO 60**

WALL LAMPS

CODE

6001 - wooden frame

WEIGHT

NET 5 kg GROSS 6.5 kg **DIMENSIONS** 

HEIGHT: 60 cm WIDTH: 60 cm DEPTH: 9 cm

VIAPLANT

### **RUNDO 100**

WALL LAMPS

CODE

6003 - wooden frame

WEIGHT

NET 7 kg GROSS 8.5 kg **DIMENSIONS** 

HEIGHT: 100 cm WIDTH: 100 cm DEPTH: 9 cm