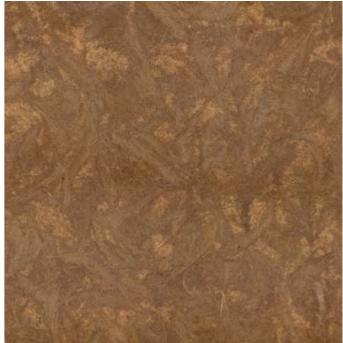

### **PLANT VARIATIONS**

An obvious feature of Viaplant is the plant itself. Like amber that captures the history of life Viaplant encapsulates nature's artistic performance. It preserves the details, colors and texture of the plants, creating a unique and inimitable pattern for each piece.

# Lignum blue | Tinted Woodwool