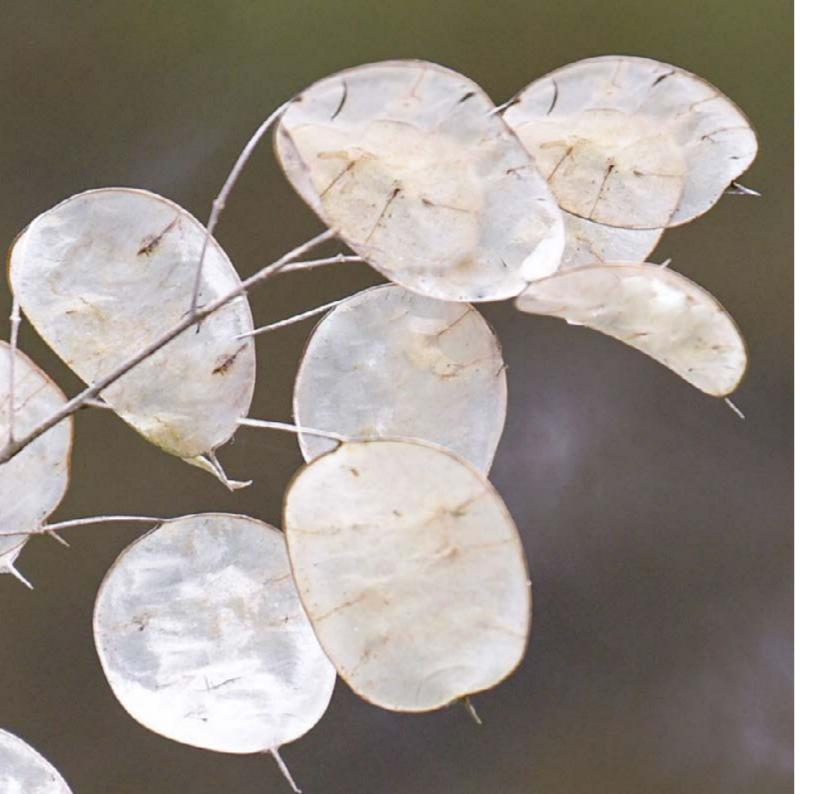

# The RUNDO lamp is where nature meets elegance.

Its gracefully curved, circular form brings the soft play of light into your home, like moonlight gently embracing the walls and ceiling. Bold yet delicate, it floats like a work of art, creating both atmosphere and a special ambiance in any space.

### **PLANT VARIATIONS**

An obvious feature of Viaplant is the plant itself. Like amber that captures the history of life Viaplant encapsulates nature's artistic performance. It preserves the details, colors and texture of the plants, creating a unique and inimitable pattern for each piece.