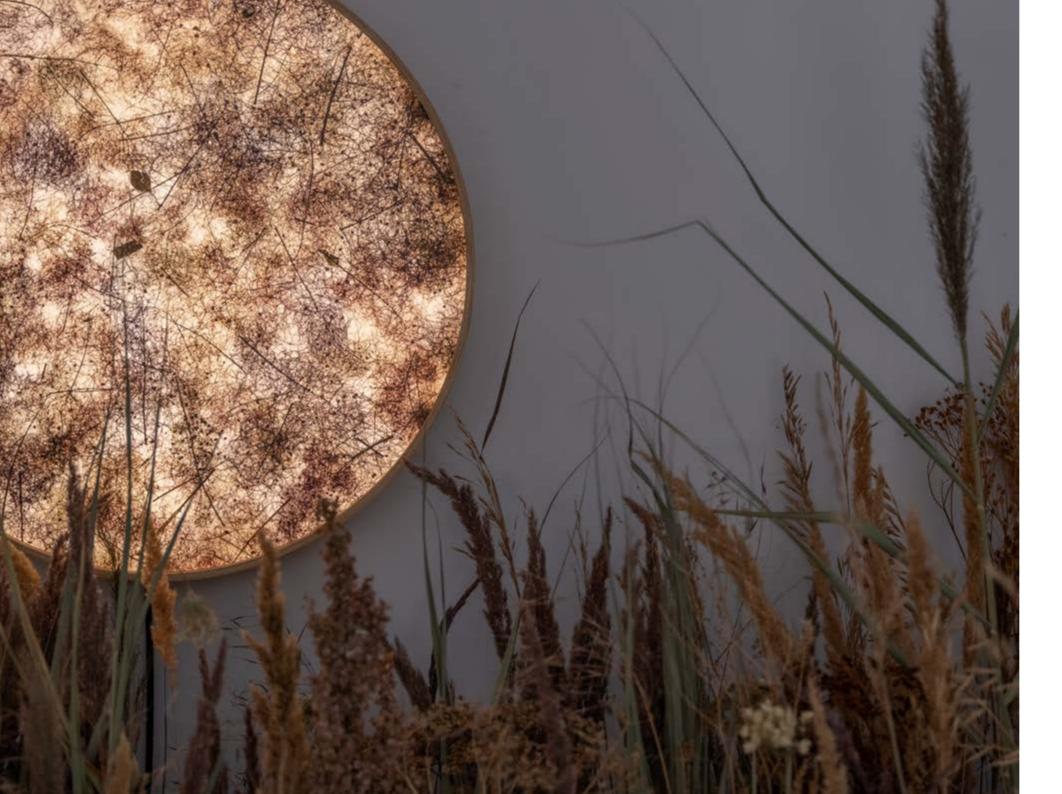

# The RUNDO lamp is where nature meets elegance.

Its gracefully curved, circular form brings the soft play of light into your home, like moonlight gently embracing the walls and ceiling. Bold yet delicate, it floats like a work of art, creating both atmosphere and a special ambiance in any space.

### **PLANT VARIATIONS**

An obvious feature of Viaplant is the plant itself. Like amber that captures the history of life Viaplant encapsulates nature's artistic performance. It preserves the details, colors and texture of the plants, creating a unique and inimitable pattern for each piece.

### Calam-triticum

Bushgrass - straw

Bespoke textures - Storytelling concept

A good object is defined by your understanding of what it means to you.

The Viaplant brand is fundamentally defined by its philosophy, the socalled story concept. The duality of form and function is complemented by a story that stems from the place of origin of the plants and the associated memories.