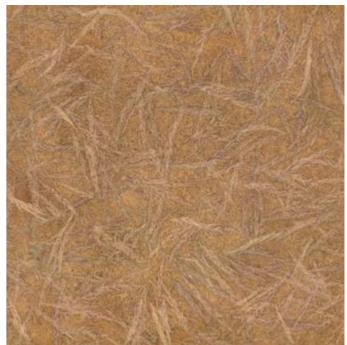

### **PLANT VARIATIONS**

An obvious feature of Viaplant is the plant itself. Like amber that captures the history of life Viaplant encapsulates nature's artistic performance. It preserves the details, colors and texture of the plants, creating a unique and inimitable pattern for each piece.

### Calam-triticum

Bushgrass - straw

Bespoke textures - Storytelling concept

A good object is defined by your understanding of what it means to you.

The Viaplant brand is fundamentally defined by its philosophy, the socalled story concept. The duality of form and function is complemented by a story that stems from the place of origin of the plants and the associated memories.