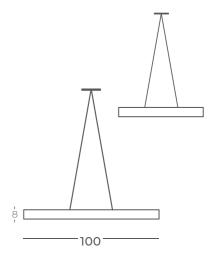

### **RUNDO 100**

PENDANT LAMPS

#### CODE

6006 - wooden frame

#### LIGHT SOURCE

LED modules, dimmable, color temperature can be changed

#### **DIMENSIONS**

CABLE LENGTH:
Personalization options available.

HEIGHT: 100 cm WIDTH: 100 cm DEPTH: 9 cm