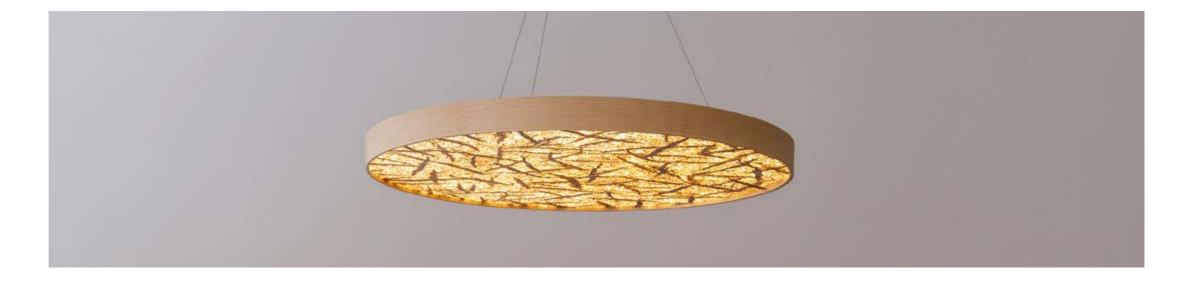

### **RUNDO 60**

PENDANT LAMPS

#### CODE

6005 - wooden frame

#### LIGHT SOURCE

LED modules, dimmable, color temperature can be changed

#### **DIMENSIONS**

CABLE LENGTH:
Personalization options available.

HEIGHT: 60 cm WIDTH: 60 cm DEPTH: 9 cm

### **RUNDO 100**

PENDANT LAMPS

#### CODE

6006 - wooden frame

#### **DIMENSIONS**

CABLE LENGTH:
Personalization options available.

HEIGHT: 100 cm WIDTH: 100 cm DEPTH: 9 cm