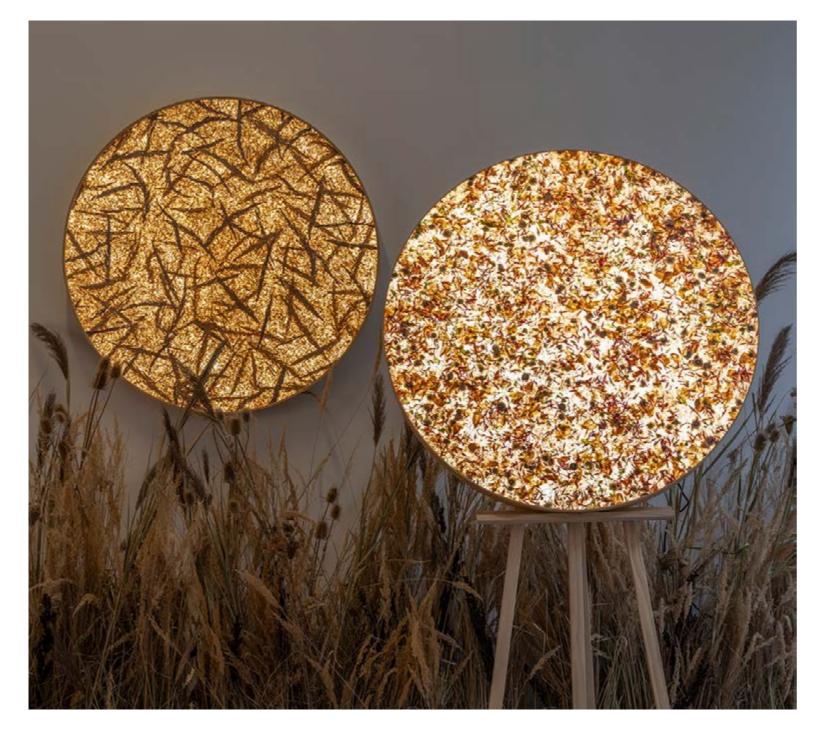

# The RUNDO lamp is where nature meets elegance.

Its gracefully curved, circular form brings the soft play of light into your home, like moonlight gently embracing the walls and ceiling. Bold yet delicate, it floats like a work of art, creating both atmosphere and a special ambiance in any space.

### WALL LAMPS

### **PLANT VARIATIONS**

An obvious feature of Viaplant is the plant itself. Like amber that captures the history of life Viaplant encapsulates nature's artistic performance. It preserves the details, colors and texture of the plants, creating a unique and inimitable pattern for each piece.