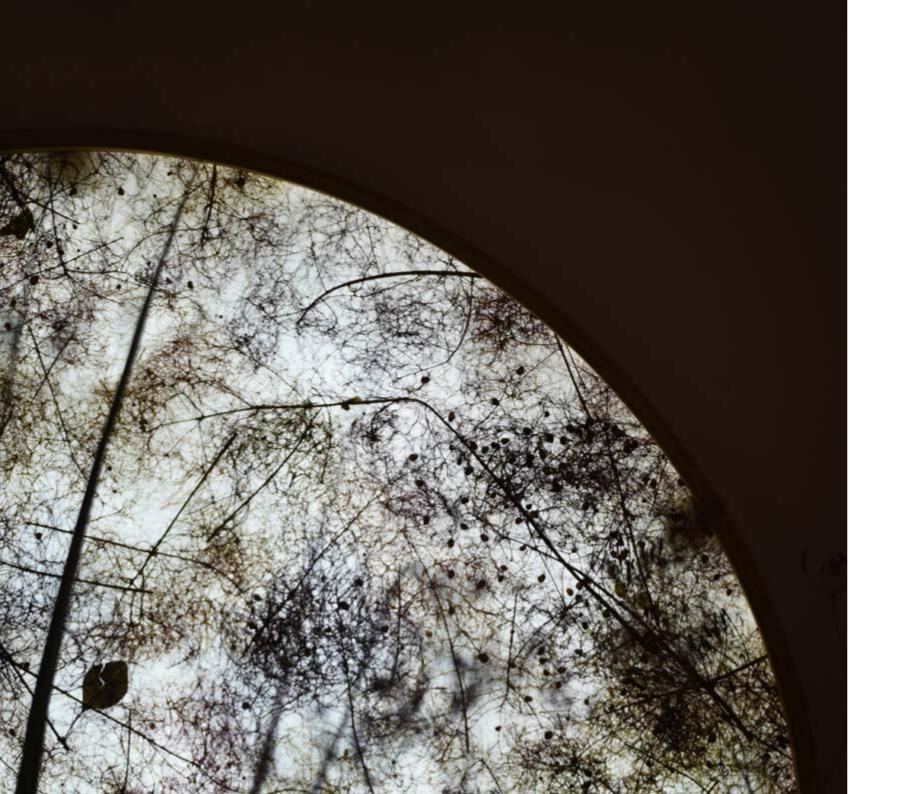

# The RUNDO lamp is where nature meets elegance.

Its gracefully curved, circular form brings the soft play of light into your home, like moonlight gently embracing the walls and ceiling. Bold yet delicate, it floats like a work of art, creating both atmosphere and a special ambiance in any space.

### LIGHT SOURCE

The Rundo is not just a decorative piece and mood lighting but also a functional light source! The back-mounted LED technology provides a brightness of 4000 lumens, delivering perfect illumination. Additionally, the color temperature and brightness can be adjusted as desired, allowing it to adapt to any mood or setting.