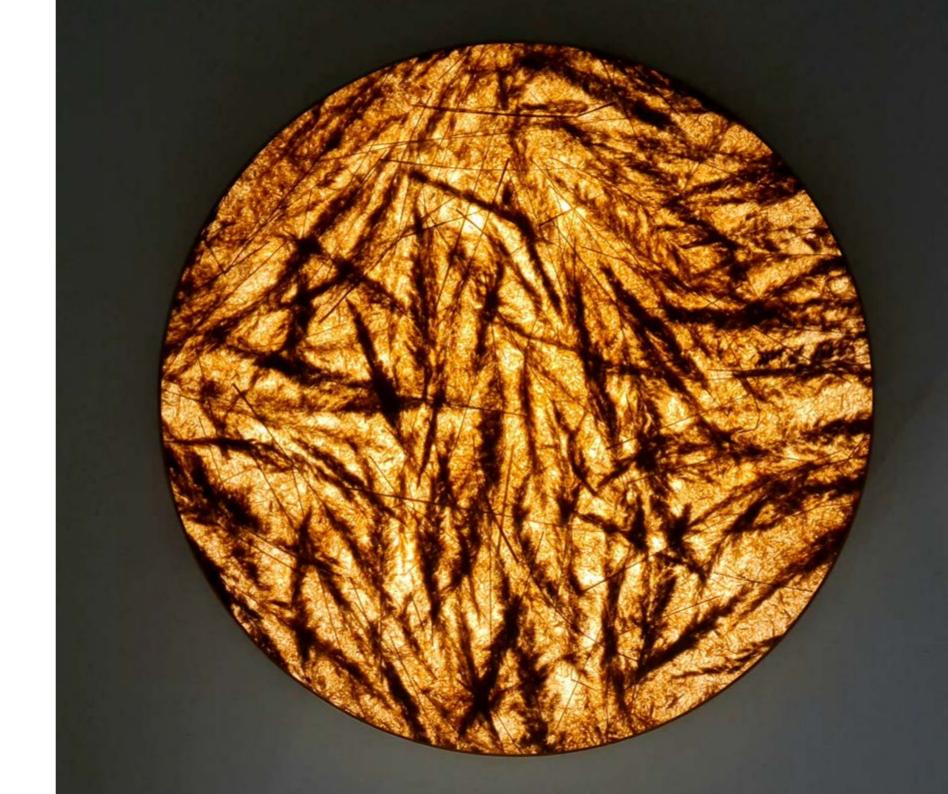

# The RUNDO lamp is where nature meets elegance.

Its gracefully curved, circular form brings the soft play of light into your home, like moonlight gently embracing the walls and ceiling. Bold yet delicate, it floats like a work of art, creating both atmosphere and a special ambiance in any space.

### LIGHT SOURCE

The Rundo is not just a decorative piece and mood lighting but also a functional light source! The back-mounted LED technology provides a brightness of 4000 lumens, delivering perfect illumination. Additionally, the color temperature and brightness can be adjusted as desired, allowing it to adapt to any mood or setting.

### **PLANT VARIATIONS**

An obvious feature of Viaplant is the plant itself. Like amber that captures the history of life Viaplant encapsulates nature's artistic performance. It preserves the details, colors and texture of the plants, creating a unique and inimitable pattern for each piece.