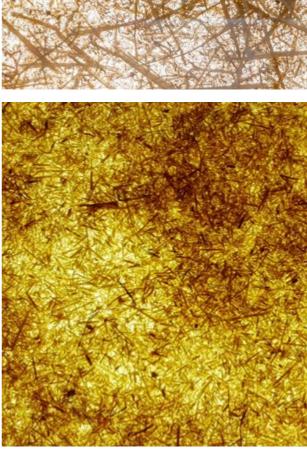

### **PLANT VARIATIONS**

An obvious feature of Viaplant is the plant itself. Like amber that captures the history of life Viaplant encapsulates nature's artistic performance. It preserves the details, colors and texture of the plants, creating a unique and inimitable pattern for each piece.

# Lignum blue | Tinted Woodwool