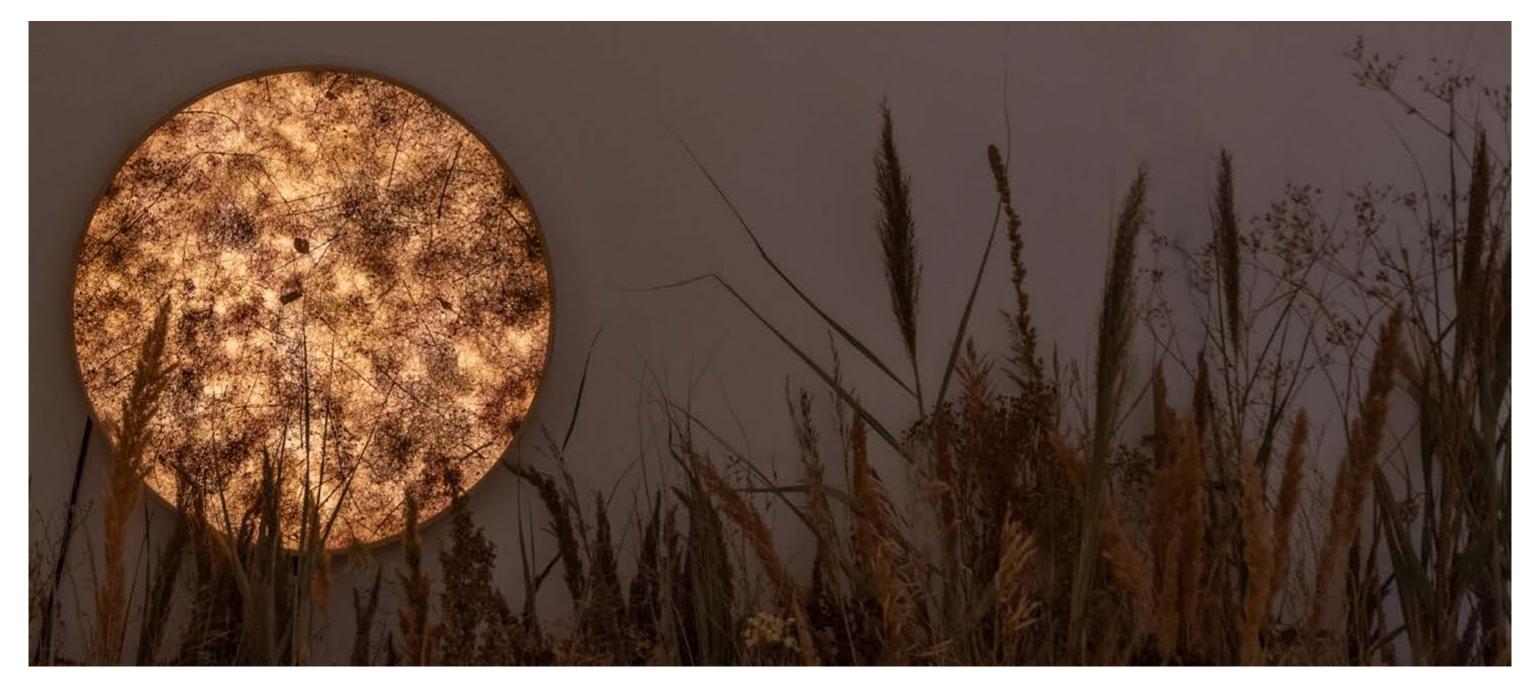

# The RUNDO lamp is where nature meets elegance.

Its gracefully curved, circular form brings the soft play of light into your home, like moonlight gently embracing the walls and ceiling. Bold yet delicate, it floats like a work of art, creating both atmosphere and a special ambiance in any space.

### **PLANT VARIATIONS**

An obvious feature of Viaplant is the plant itself. Like amber that captures the history of life Viaplant encapsulates nature's artistic performance. It preserves the details, colors and texture of the plants, creating a unique and inimitable pattern for each piece.

### Calam-triticum

Bushgrass - straw

Bespoke textures - Storytelling concept

A good object is defined by your understanding of what it means to you.

The Viaplant brand is fundamentally defined by its philosophy, the socalled story concept. The duality of form and function is complemented by a story that stems from the place of origin of the plants and the associated memories.