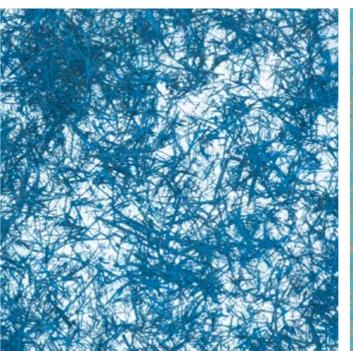

# Lignum blue | Tinted Woodwool

### Calam-triticum

Bushgrass - straw

Bespoke textures - Storytelling concept

A good object is defined by your understanding of what it means to you.

The Viaplant brand is fundamentally defined by its philosophy, the socalled story concept. The duality of form and function is complemented by a story that stems from the place of origin of the plants and the associated memories.