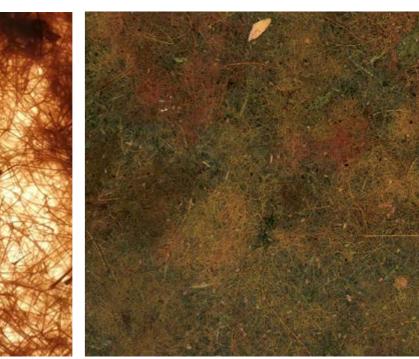

### **PLANT VARIATIONS**

An obvious feature of Viaplant is the plant itself. Like amber that captures the history of life Viaplant encapsulates nature's artistic performance. It preserves the details, colors and texture of the plants, creating a unique and inimitable pattern for each piece.