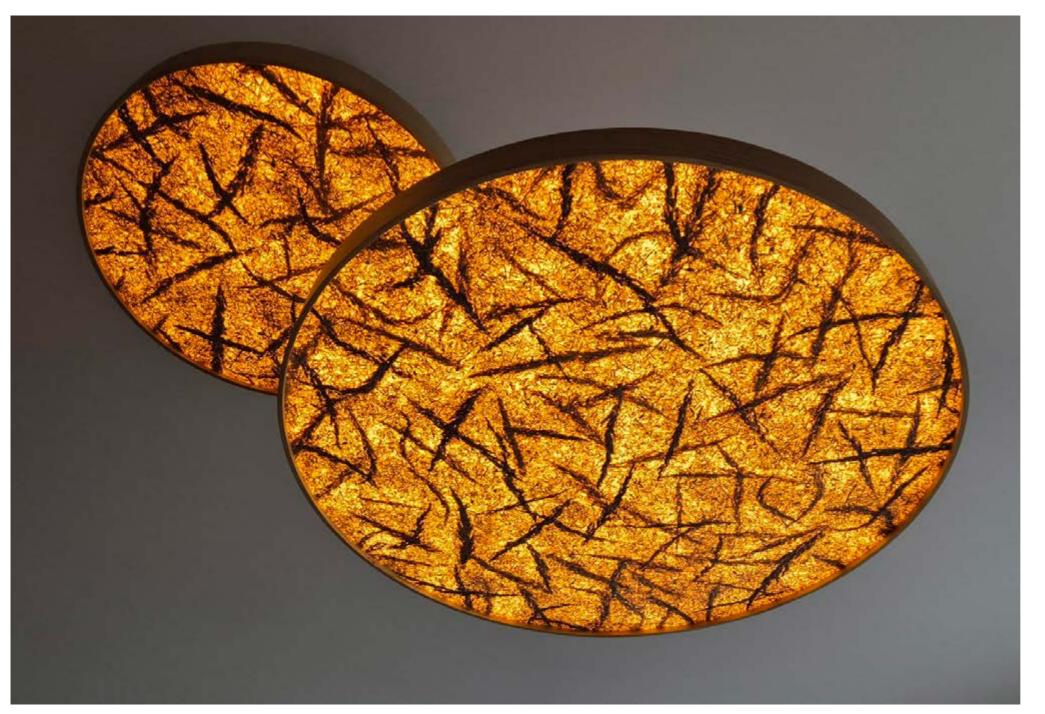

### RUNDO 60 / 100

PENDANT LAMPS

RUNDO 60 / 100

VIAPLANT

### **RUNDO 60**

WALL LAMPS

CODE

6001 - wooden frame

WEIGHT

NET 5 kg GROSS 6.5 kg **DIMENSIONS** 

HEIGHT: 60 cm WIDTH: 60 cm DEPTH: 9 cm

VIAPLANT

### **RUNDO 100**

WALL LAMPS

CODE

6003 - wooden frame

WEIGHT

NET 7 kg GROSS 8.5 kg **DIMENSIONS** 

HEIGHT: 100 cm WIDTH: 100 cm DEPTH: 9 cm