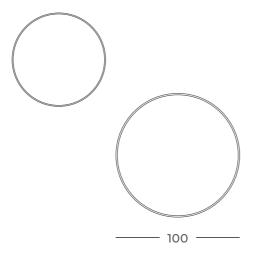

### RUNDO 60 / 100

PENDANT LAMPS

RUNDO 60 / 100

VIAPLANT

#### **DIMENSIONS**

CABLE LENGTH:
Personalization options available.

HEIGHT: 60 cm WIDTH: 60 cm DEPTH: 9 cm

#### **DIMENSIONS**

CABLE LENGTH:
Personalization options available.

HEIGHT: 100 cm WIDTH: 100 cm DEPTH: 9 cm