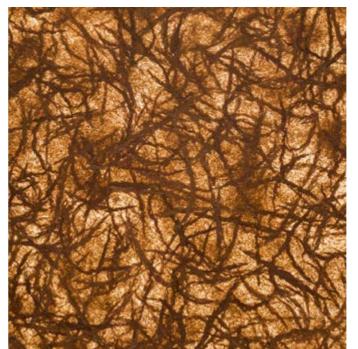

### **PLANT VARIATIONS**

An obvious feature of Viaplant is the plant itself. Like amber that captures the history of life Viaplant encapsulates nature's artistic performance. It preserves the details, colors and texture of the plants, creating a unique and inimitable pattern for each piece.

# Lignum blue | Tinted Woodwool